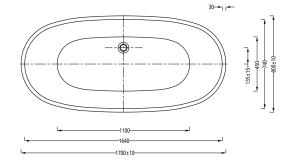

#### Key Features + Benefits

Issue No. v1 08 2023

Darton\_INSDA002\_TDS\_V1

www.instinctproducts.co.uk

580(h) x 1700(w) x 800(d) mm

White

40kg

None

Yes

Yes

Acrylic

5mm

Yes

Yes

384mm

Timber

Core mat sheet

266 litres

Freestanding bath

Integrated frame