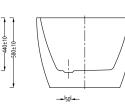

#### Key Features + Benefits

Issue No. v1 08 2023

Darton\_INSDA002\_TDS\_V1

www.instinctproducts.co.uk

580(h) x 1700(w) x 800(d) mm

White

40kg

None

Yes

Yes

Acrylic

5mm

Yes

Yes

384mm

Timber

Core mat sheet

266 litres

Freestanding bath

Integrated frame