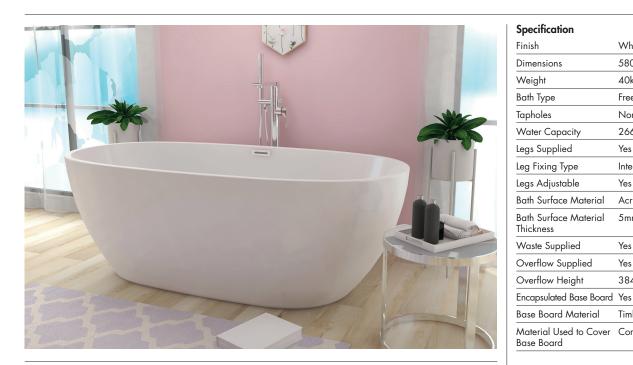

#### Key Features + Benefits

Issue No. v1 08 2023

Darton\_INSDA002\_TDS\_V1

www.instinctproducts.co.uk

580(h) x 1700(w) x 800(d) mm

White

40kg

None

Yes

Yes

Acrylic

5mm

Yes

Yes

384mm

Timber

Core mat sheet

266 litres

Freestanding bath

Integrated frame