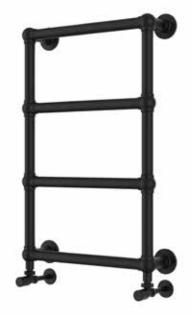

#### Darton 748 x 498mm Towel Rail (Heating Only) **DA750MB**

| Specification               |                             |
|-----------------------------|-----------------------------|
| Finish                      | Matt Black                  |
| Dimensions                  | 748(h) x 498(w) x 124(d) mm |
| Weight                      | 7.06kg                      |
| BTU Output/Hr               | 635                         |
| Watts @ Δ T50°C             | 186                         |
| Bars                        | 4                           |
| Pipe Centres                | 425                         |
| Electric Element<br>Wattage | -                           |
| Face to Face<br>Connections | -                           |
| Air Vent Position           | -                           |
| Material                    | Mild Steel                  |
|                             | 5000 1                      |