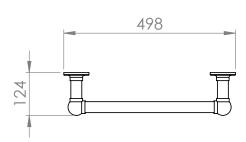

#### Darton 748 x 498mm Towel Rail (Heating Only) **DA750MB**

| Specification               |                             |
|-----------------------------|-----------------------------|
| Finish                      | Matt Black                  |
| Dimensions                  | 748(h) x 498(w) x 124(d) mm |
| Weight                      | 7.06kg                      |
| BTU Output/Hr               | 635                         |
| Watts @ Δ T50°C             | 186                         |
| Bars                        | 4                           |
| Pipe Centres                | 425                         |
| Electric Element<br>Wattage | -                           |
| Face to Face<br>Connections | -                           |
| Air Vent Position           | -                           |
| Material                    | Mild Steel                  |
|                             | 5000 1                      |