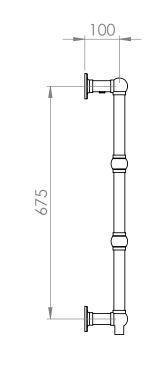

#### Darton 748 x 498mm Towel Rail (Heating Only) **DA750MB**

| Specification               |                             |
|-----------------------------|-----------------------------|
| Finish                      | Matt Black                  |
| Dimensions                  | 748(h) x 498(w) x 124(d) mm |
| Weight                      | 7.06kg                      |
| BTU Output/Hr               | 635                         |
| Watts @ Δ T50°C             | 186                         |
| Bars                        | 4                           |
| Pipe Centres                | 425                         |
| Electric Element<br>Wattage | -                           |
| Face to Face<br>Connections | -                           |
| Air Vent Position           | -                           |
| Material                    | Mild Steel                  |
|                             | 5000 1                      |