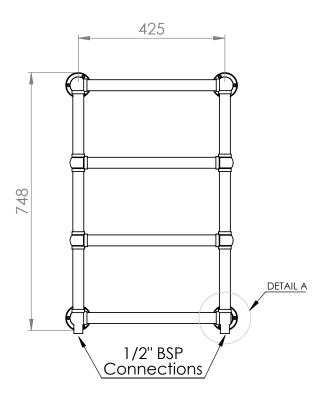

#### Darton 748 x 498mm Towel Rail (Heating Only) **DA750MB**

| Specification               |                             |
|-----------------------------|-----------------------------|
| Finish                      | Matt Black                  |
| Dimensions                  | 748(h) x 498(w) x 124(d) mm |
| Weight                      | 7.06kg                      |
| BTU Output/Hr               | 635                         |
| Watts @ Δ T50°C             | 186                         |
| Bars                        | 4                           |
| Pipe Centres                | 425                         |
| Electric Element<br>Wattage | -                           |
| Face to Face<br>Connections | -                           |
| Air Vent Position           | -                           |
| Material                    | Mild Steel                  |
|                             | 5000 1                      |

# **Darton 748 x 498mm Towel Rail (Heating Only)** DA750MB

DETAIL A SCALE 1:5

<sup>\*</sup>Dual energy models require a conversion-tee, consult relevant drawing for details.