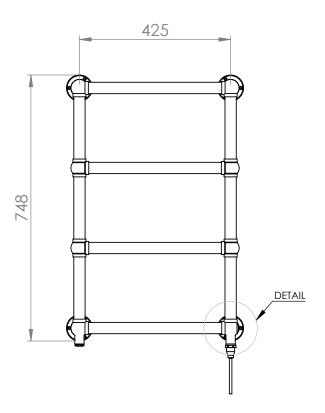

## **Darton 748 x 498mm Towel Rail (Electric Only)** DA750MB-E

| Specification               |                             |
|-----------------------------|-----------------------------|
| Finish                      | Matt Black                  |
| Dimensions                  | 748(h) x 498(w) x 124(d) mm |
| Weight                      | 9.86kg                      |
| BTU Output/Hr               | _                           |
| Watts @ Δ T50°C             | _                           |
| Bars                        | 4                           |
| Pipe Centres                | _                           |
| Electric Element<br>Wattage | 100                         |
| Face to Face<br>Connections | -                           |
| Air Vent Position           | -                           |
| Material                    | Mild Steel                  |
|                             |                             |