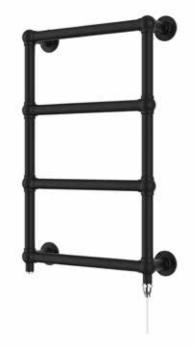

## **Darton 748 x 498mm Towel Rail (Electric Only)** DA750MB-E

| Specification               |                             |
|-----------------------------|-----------------------------|
| Finish                      | Matt Black                  |
| Dimensions                  | 748(h) x 498(w) x 124(d) mm |
| Weight                      | 9.86kg                      |
| BTU Output/Hr               | _                           |
| Watts @ Δ T50°C             | _                           |
| Bars                        | 4                           |
| Pipe Centres                | _                           |
| Electric Element<br>Wattage | 100                         |
| Face to Face<br>Connections | -                           |
| Air Vent Position           | -                           |
| Material                    | Mild Steel                  |
|                             |                             |