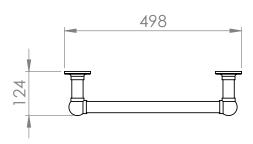

## **Darton 748 x 498mm Towel Rail (Electric Only)** DA750MB-E

**Vertical Connection** 

<sup>\*</sup>Dual energy models require a conversion-tee, consult relevant drawing for details.