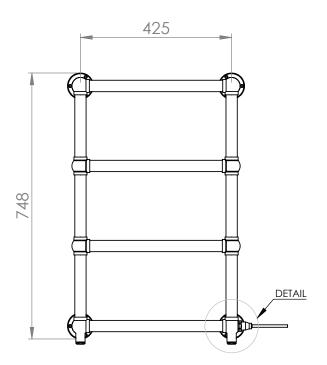

## **Darton 748 x 498mm Towel Rail (Electric Only)** DA750MB-E

**Horizontal Connection** 

DETAIL A SCALE 1:5

<sup>\*</sup>Dual energy models require a conversion-tee, consult relevant drawing for details.