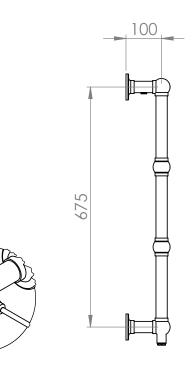

## **Darton 748 x 498mm Towel Rail (Electric Only)** DA750MB-E

**Vertical Connection** 

<sup>\*</sup>Dual energy models require a conversion-tee, consult relevant drawing for details.