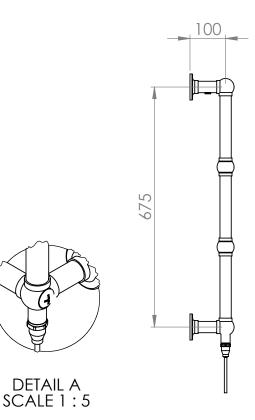

## **Darton 748 x 498mm Towel Rail (Electric Only)** DA750MB-E

**Horizontal Connection** 

DETAIL A SCALE 1:5

<sup>\*</sup>Dual energy models require a conversion-tee, consult relevant drawing for details.