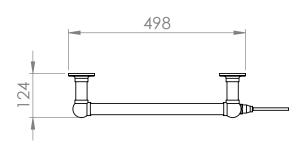

## **Darton 748 x 498mm Towel Rail (Electric Only)** DA750MB-E

| Specification               |                             |
|-----------------------------|-----------------------------|
| Finish                      | Matt Black                  |
| Dimensions                  | 748(h) x 498(w) x 124(d) mm |
| Weight                      | 9.86kg                      |
| BTU Output/Hr               | _                           |
| Watts @ Δ T50°C             | _                           |
| Bars                        | 4                           |
| Pipe Centres                | _                           |
| Electric Element<br>Wattage | 100                         |
| Face to Face<br>Connections | -                           |
| Air Vent Position           | -                           |
| Material                    | Mild Steel                  |
|                             |                             |