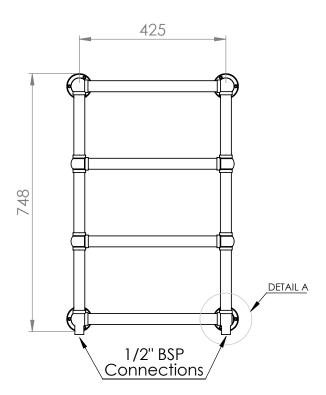

#### Darton 748 x 498mm Towel Rail (Heating Only) DA750C

| Specification               |                             |
|-----------------------------|-----------------------------|
| Finish                      | Chrome                      |
| Dimensions                  | 748(h) x 498(w) x 124(d) mm |
| Weight                      | 7.06kg                      |
| BTU Output/Hr               | 577                         |
| Watts @ ∆ T50°C             | 169                         |
| Bars                        | 4                           |
| Pipe Centres                | 425                         |
| Electric Element<br>Wattage | -                           |
| Face to Face<br>Connections | -                           |
| Air Vent Position           | _                           |
| Material                    | Mild Steel                  |
|                             |                             |