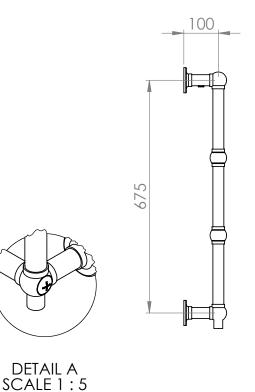

#### Darton 748 x 498mm Towel Rail (Heating Only) DA750C

| Specification               |                             |
|-----------------------------|-----------------------------|
| Finish                      | Chrome                      |
| Dimensions                  | 748(h) x 498(w) x 124(d) mm |
| Weight                      | 7.06kg                      |
| BTU Output/Hr               | 577                         |
| Watts @ ∆ T50°C             | 169                         |
| Bars                        | 4                           |
| Pipe Centres                | 425                         |
| Electric Element<br>Wattage | -                           |
| Face to Face<br>Connections | -                           |
| Air Vent Position           | _                           |
| Material                    | Mild Steel                  |
|                             |                             |