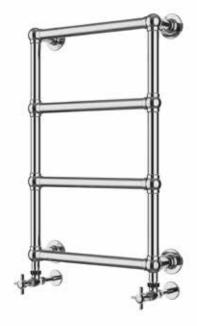

#### Darton 748 x 498mm Towel Rail (Heating Only) DA750C

| Specification               |                             |
|-----------------------------|-----------------------------|
| Finish                      | Chrome                      |
| Dimensions                  | 748(h) x 498(w) x 124(d) mm |
| Weight                      | 7.06kg                      |
| BTU Output/Hr               | 577                         |
| Watts @ ∆ T50°C             | 169                         |
| Bars                        | 4                           |
| Pipe Centres                | 425                         |
| Electric Element<br>Wattage | -                           |
| Face to Face<br>Connections | -                           |
| Air Vent Position           | _                           |
| Material                    | Mild Steel                  |
|                             |                             |