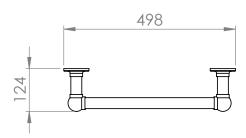

#### Darton 748 x 498mm Towel Rail (Heating Only) DA750C

| Specification               |                             |
|-----------------------------|-----------------------------|
| Finish                      | Chrome                      |
| Dimensions                  | 748(h) x 498(w) x 124(d) mm |
| Weight                      | 7.06kg                      |
| BTU Output/Hr               | 577                         |
| Watts @ ∆ T50°C             | 169                         |
| Bars                        | 4                           |
| Pipe Centres                | 425                         |
| Electric Element<br>Wattage | -                           |
| Face to Face<br>Connections | -                           |
| Air Vent Position           | _                           |
| Material                    | Mild Steel                  |
|                             |                             |