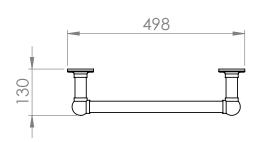

## Darton 748 x 498mm Towel Rail (Heating Only) DA750BB

| Specification               |                             |
|-----------------------------|-----------------------------|
| Finish                      | Brushed Brass               |
| Dimensions                  | 748(h) x 498(w) x 130(d) mm |
| Weight                      | 7.06kg                      |
| BTU Output/Hr               | 584                         |
| Watts @ Δ T50°C             | 171                         |
| Bars                        | 4                           |
| Pipe Centres                | 425                         |
| Electric Element<br>Wattage | -                           |
| Face to Face<br>Connections | -                           |
| Air Vent Position           | _                           |
| Material                    | Mild Steel                  |
|                             |                             |