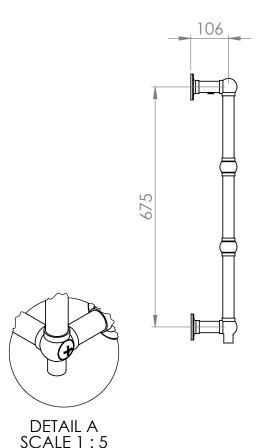

## Darton 748 x 498mm Towel Rail (Heating Only) DA750BB

| Specification               |                             |
|-----------------------------|-----------------------------|
| Finish                      | Brushed Brass               |
| Dimensions                  | 748(h) x 498(w) x 130(d) mm |
| Weight                      | 7.06kg                      |
| BTU Output/Hr               | 584                         |
| Watts @ Δ T50°C             | 171                         |
| Bars                        | 4                           |
| Pipe Centres                | 425                         |
| Electric Element<br>Wattage | -                           |
| Face to Face<br>Connections | -                           |
| Air Vent Position           | _                           |
| Material                    | Mild Steel                  |
|                             |                             |