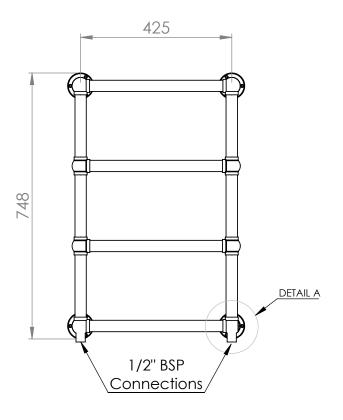

## Darton 748 x 498mm Towel Rail (Heating Only) DA750BB

| Specification               |                             |
|-----------------------------|-----------------------------|
| Finish                      | Brushed Brass               |
| Dimensions                  | 748(h) x 498(w) x 130(d) mm |
| Weight                      | 7.06kg                      |
| BTU Output/Hr               | 584                         |
| Watts @ Δ T50°C             | 171                         |
| Bars                        | 4                           |
| Pipe Centres                | 425                         |
| Electric Element<br>Wattage | -                           |
| Face to Face<br>Connections | -                           |
| Air Vent Position           | _                           |
| Material                    | Mild Steel                  |
|                             |                             |