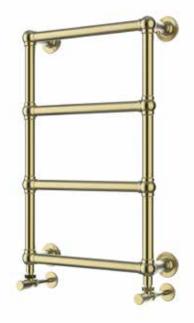

## Darton 748 x 498mm Towel Rail (Heating Only) DA750BB

| Specification               |                             |
|-----------------------------|-----------------------------|
| Finish                      | Brushed Brass               |
| Dimensions                  | 748(h) x 498(w) x 130(d) mm |
| Weight                      | 7.06kg                      |
| BTU Output/Hr               | 584                         |
| Watts @ Δ T50°C             | 171                         |
| Bars                        | 4                           |
| Pipe Centres                | 425                         |
| Electric Element<br>Wattage | -                           |
| Face to Face<br>Connections | -                           |
| Air Vent Position           | _                           |
| Material                    | Mild Steel                  |
|                             |                             |

# Darton 748 x 498mm Towel Rail (Heating Only) DA750BB

<sup>\*</sup>Dual energy models require a conversion-tee, consult relevant drawing for details.