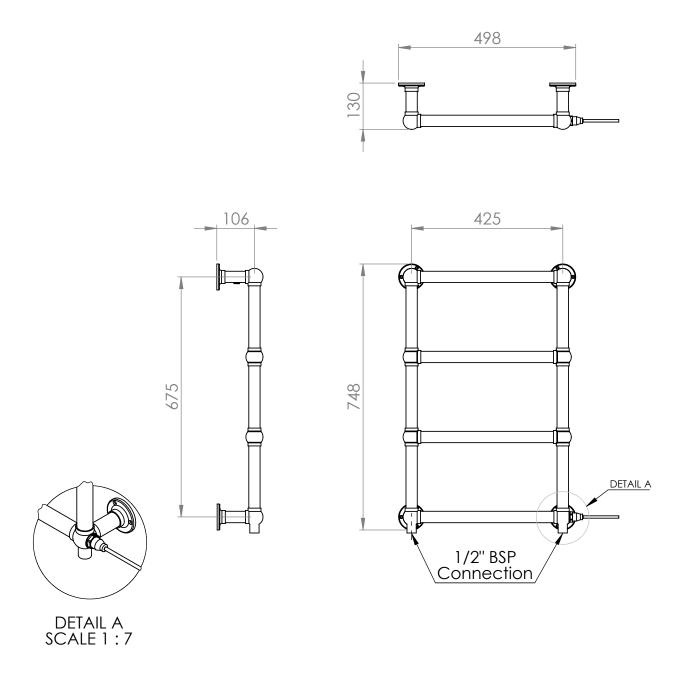

## Darton 748 x 498mm Towel Rail (Dual Fuel) DA750BB-HE

**Horizontal Connection** 

\*Dual energy models require a conversion-tee, consult relevant drawing for details.