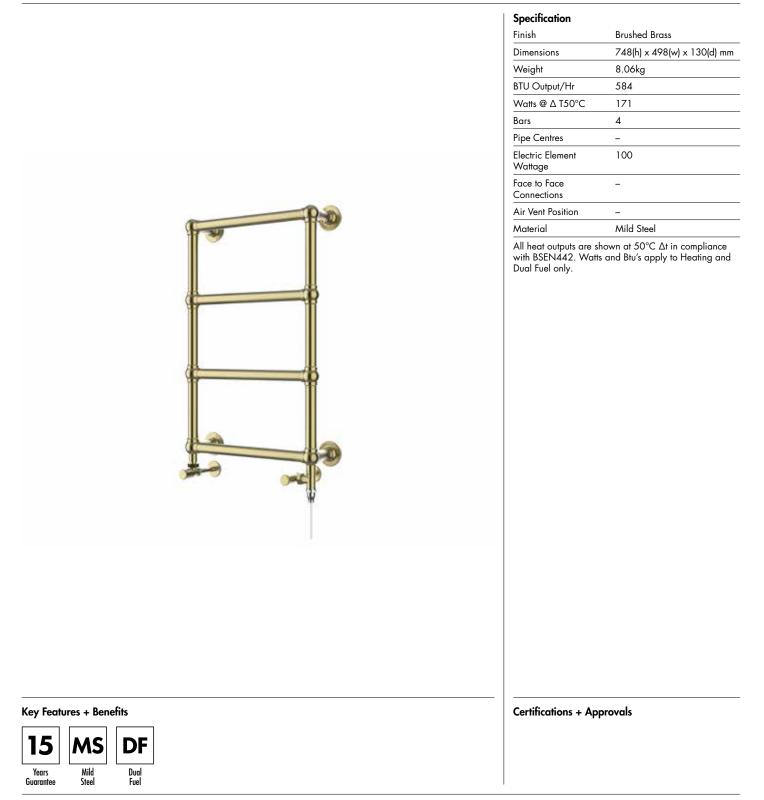

# Darton 748 x 498mm Towel Rail (Dual Fuel)

DA750BB-HE

## Technical Data Sheet | Designer Towel Rails