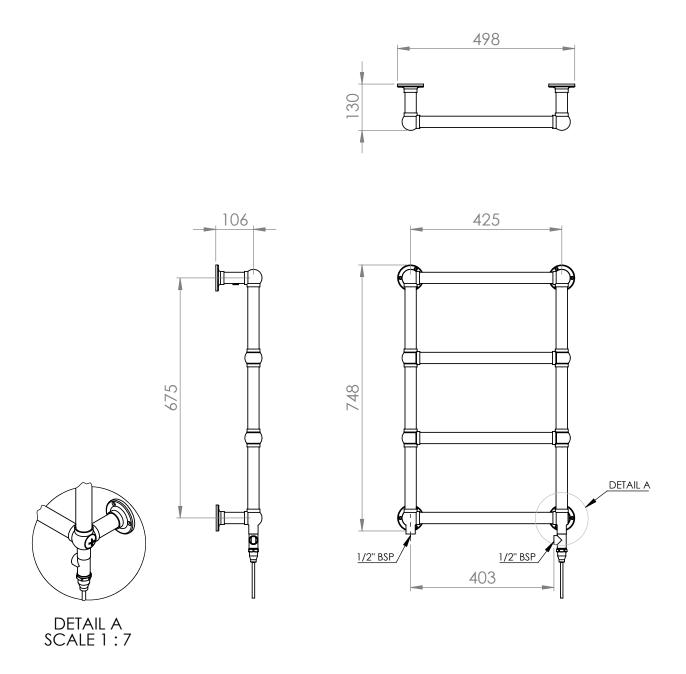

## Darton 748 x 498mm Towel Rail (Dual Fuel) DA750BB-HE

Vertical Connection

\*Dual energy models require a conversion-tee, consult relevant drawing for details.