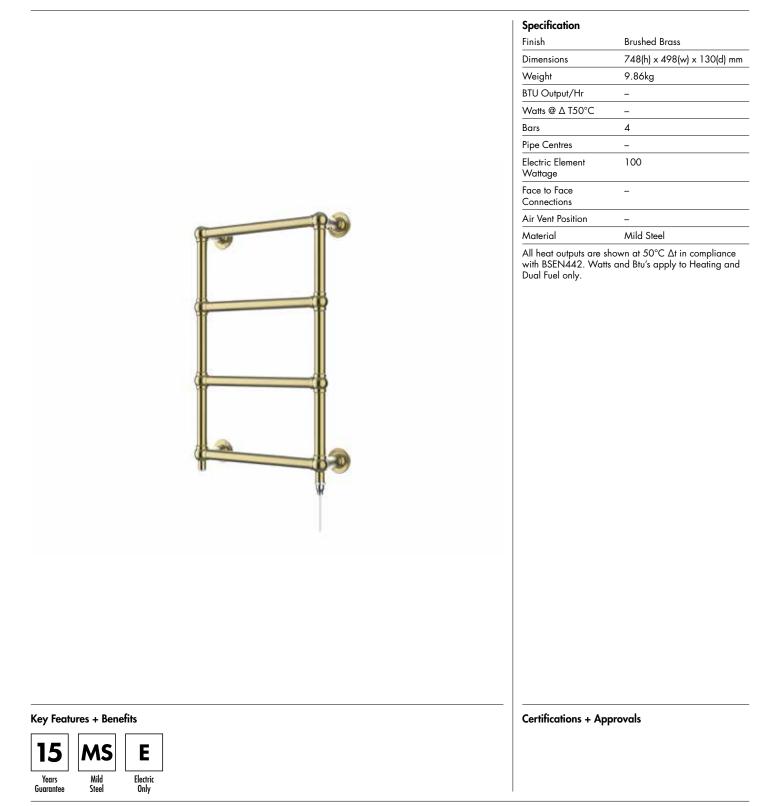

## Darton 748 x 498mm Towel Rail (Electric Only)

DA750BB-E

www.instinctproducts.co.uk

Issue No. v1 02 2025

Darton\_DA750BB-E\_TDS\_V1

www.instinctproducts.co.uk

Technical Data Sheet | Designer Towel Rails

Darton 748 x 498mm Towel Rail (Electric Only) DA750BB-E

Vertical Connection