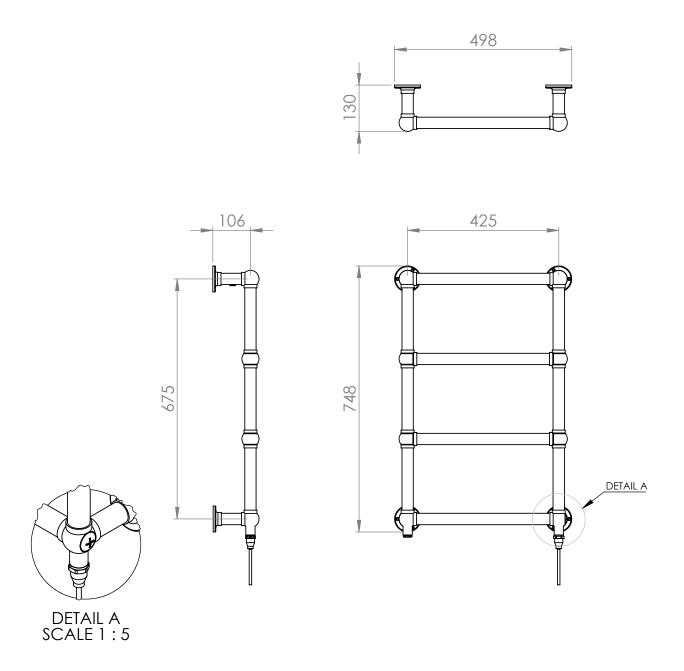

www.instinctproducts.co.uk

Issue No. v1 02 2025

Darton\_DA750BB-E\_TDS\_V1

www.instinctproducts.co.uk

Technical Data Sheet | Designer Towel Rails

Darton 748 x 498mm Towel Rail (Electric Only) DA750BB-E

Vertical Connection

\*Dual energy models require a conversion-tee, consult relevant drawing for details.