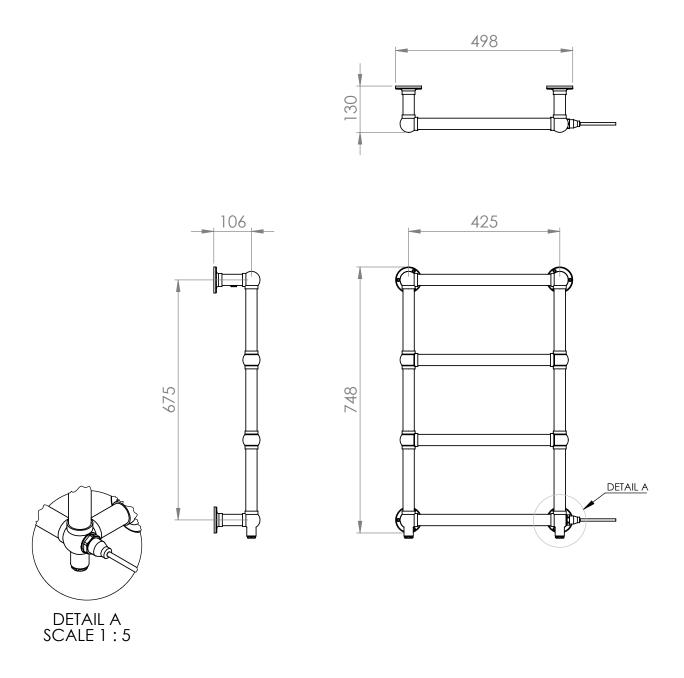

Issue No. v1 02 2025

Darton\_DA750BB-E\_TDS\_V1

www.instinctproducts.co.uk

Technical Data Sheet | Designer Towel Rails

Darton 748 x 498mm Towel Rail (Electric Only) DA750BB-E

**Horizontal Connection** 

\*Dual energy models require a conversion-tee, consult relevant drawing for details.