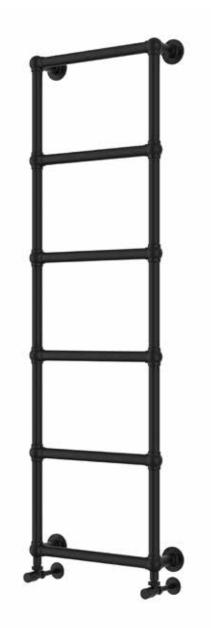

## Darton 1548 x 498mm Towel Rail (Heating Only) **DA1550MB**

| Specification               |                              |
|-----------------------------|------------------------------|
| Finish                      | Matt Black                   |
| Dimensions                  | 1548(h) x 498(w) x 125(d) mm |
| Weight                      | 11.786kg                     |
| BTU Output/Hr               | 1346                         |
| Watts @ $\Delta$ T50°C      | 394                          |
| Bars                        | 6                            |
| Pipe Centres                | 425                          |
| Electric Element<br>Wattage | -                            |
| Face to Face<br>Connections | -                            |
| Air Vent Position           | -                            |
| Material                    | Mild Steel                   |
|                             |                              |