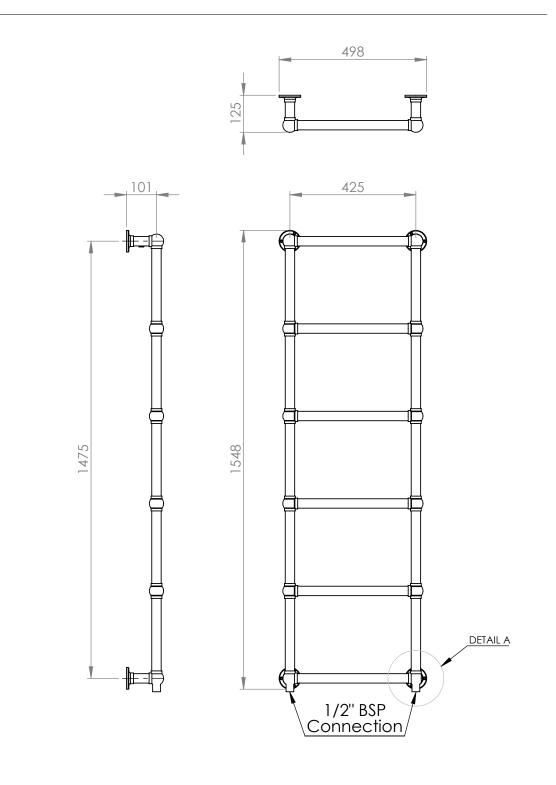

## Darton 1548 x 498mm Towel Rail (Heating Only) **DA1550MB**

| Specification               |                              |
|-----------------------------|------------------------------|
| Finish                      | Matt Black                   |
| Dimensions                  | 1548(h) x 498(w) x 125(d) mm |
| Weight                      | 11.786kg                     |
| BTU Output/Hr               | 1346                         |
| Watts @ $\Delta$ T50°C      | 394                          |
| Bars                        | 6                            |
| Pipe Centres                | 425                          |
| Electric Element<br>Wattage | -                            |
| Face to Face<br>Connections | -                            |
| Air Vent Position           | -                            |
| Material                    | Mild Steel                   |
|                             |                              |

## **Darton 1548 x 498mm Towel Rail (Heating Only)** DA1550MB

<sup>\*</sup>Dual energy models require a conversion-tee, consult relevant drawing for details.

DETAIL A SCALE 1:6