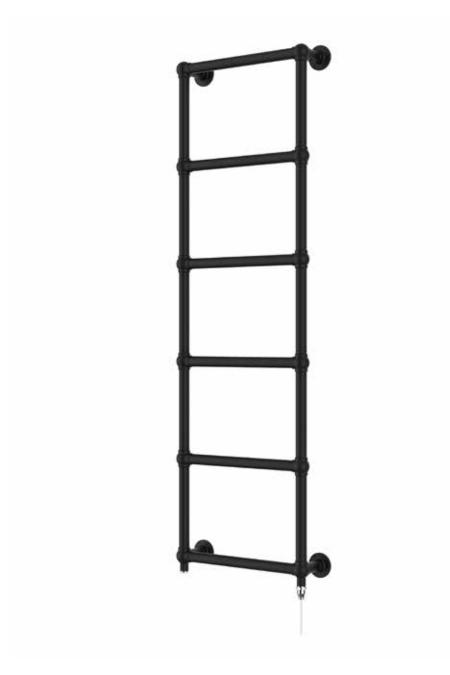

#### Darton 1548 x 498mm Towel Rail (Electric Only) DA1550MB-E

| Specification               |                              |
|-----------------------------|------------------------------|
| Finish                      | Matt Black                   |
| Dimensions                  | 1548(h) x 498(w) x 125(d) mm |
| Weight                      | 16.386kg                     |
| BTU Output/Hr               | _                            |
| Watts @ ∆ T50°C             | _                            |
| Bars                        | 6                            |
| Pipe Centres                | _                            |
| Electric Element<br>Wattage | 200                          |
| Face to Face<br>Connections | -                            |
| Air Vent Position           | _                            |
| Material                    | Mild Steel                   |
|                             |                              |