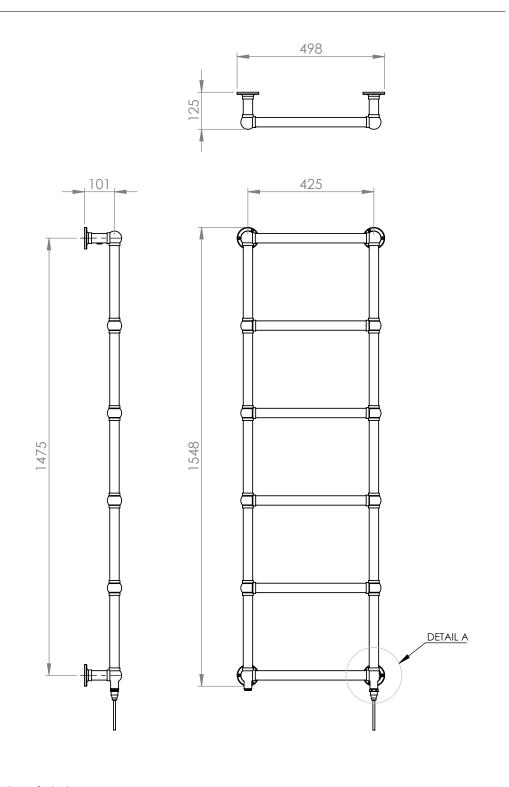

## Darton 1548 x 498mm Towel Rail (Electric Only) DA1550MB-E

**Vertical Connection** 

DETAIL A SCALE 1:6

 $^\star\text{Dual}$  energy models require a conversion-tee, consult relevant drawing for details.