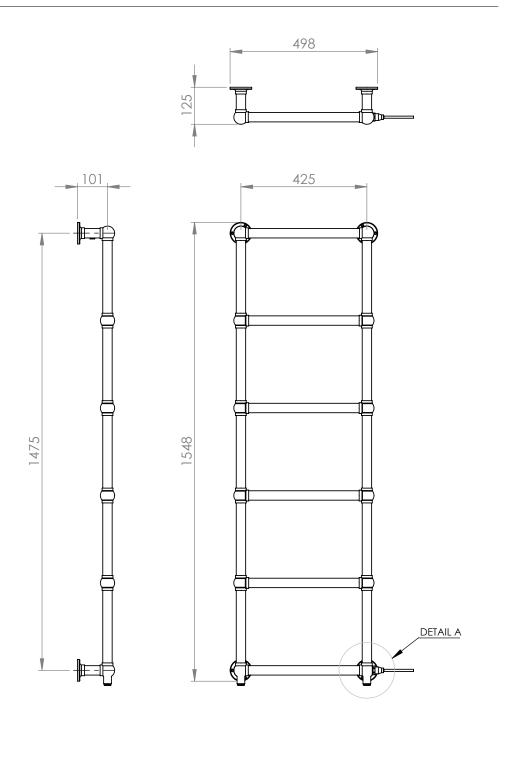

#### **Horizontal Connection**

 $^\star\text{Dual}$  energy models require a conversion-tee, consult relevant drawing for details.