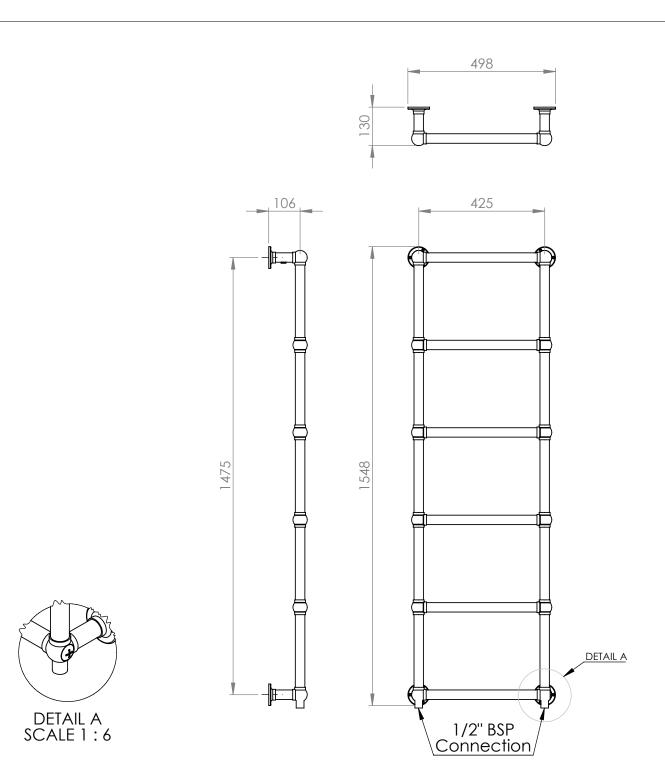

## **Darton 1548 x 498mm Towel Rail (Heating Only)** DA1550BB

| Specification               |                              |
|-----------------------------|------------------------------|
| Finish                      | Brushed Brass                |
| Dimensions                  | 1548(h) x 498(w) x 130(d) mm |
| Weight                      | 11.786kg                     |
| BTU Output/Hr               | 1399                         |
| Watts @ $\Delta$ T50°C      | 410                          |
| Bars                        | 6                            |
| Pipe Centres                | 425                          |
| Electric Element<br>Wattage | -                            |
| Face to Face<br>Connections | -                            |
| Air Vent Position           | -                            |
| Material                    | Mild Steel                   |
|                             |                              |