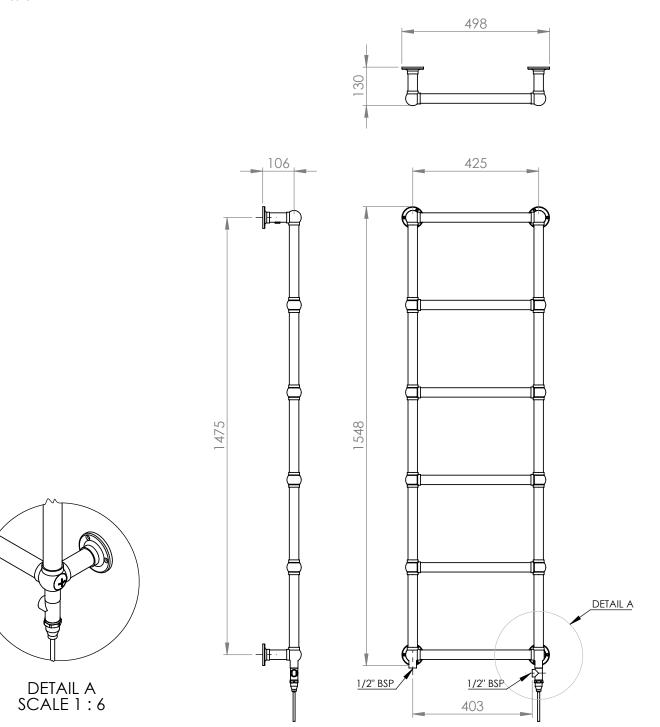

## Darton 1548 x 498mm Towel Rail (Dual Fuel) DA1550BB-HE

**Vertical Connection** 

 $<sup>^\</sup>star\text{Dual}$  energy models require a conversion-tee, consult relevant drawing for details.

Darton\_DA1550BB-HE\_TDS\_V1

#### **Horizontal Connection**

DETAIL A SCALE 1:6

<sup>\*</sup>Dual energy models require a conversion-tee, consult relevant drawing for details.