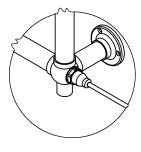

## Darton 1548 x 498mm Towel Rail (Dual Fuel) DA1550BB-HE

**Vertical Connection** 

 $<sup>^\</sup>star\text{Dual}$  energy models require a conversion-tee, consult relevant drawing for details.

Darton\_DA1550BB-HE\_TDS\_V1