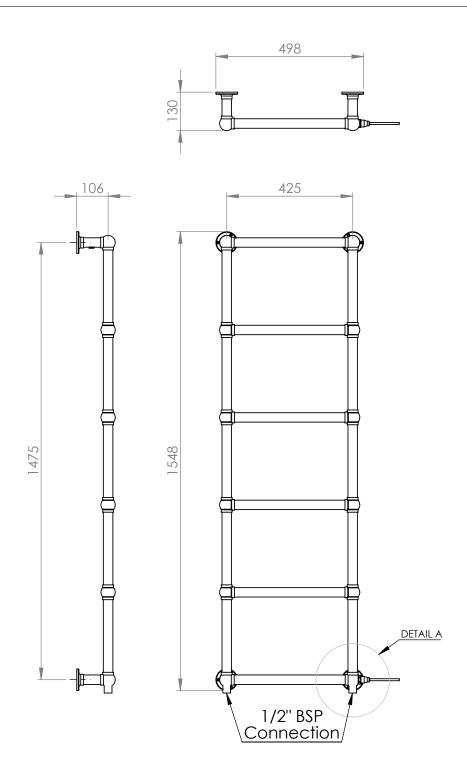

#### **Horizontal Connection**

DETAIL A SCALE 1:6

<sup>\*</sup>Dual energy models require a conversion-tee, consult relevant drawing for details.