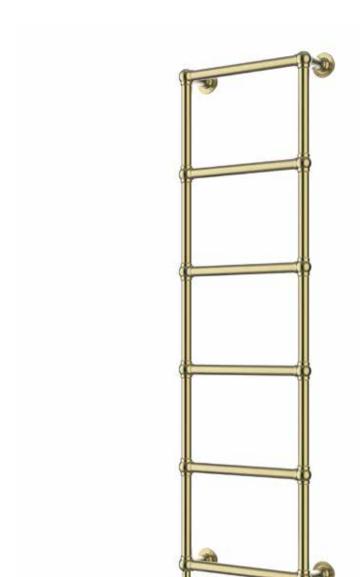

#### Darton 1548 x 498mm Towel Rail (Dual Fuel) DA1550BB-HE

| Specification               |                              |
|-----------------------------|------------------------------|
| Finish                      | Brushed Brass                |
| Dimensions                  | 1548(h) x 498(w) x 130(d) mm |
| Weight                      | 11.786kg                     |
| BTU Output/Hr               | 1399                         |
| Watts @ $\Delta$ T50°C      | 410                          |
| Bars                        | 6                            |
| Pipe Centres                | -                            |
| Electric Element<br>Wattage | 200                          |
| Face to Face<br>Connections | -                            |
| Air Vent Position           | -                            |
| Material                    | Mild Steel                   |
|                             |                              |