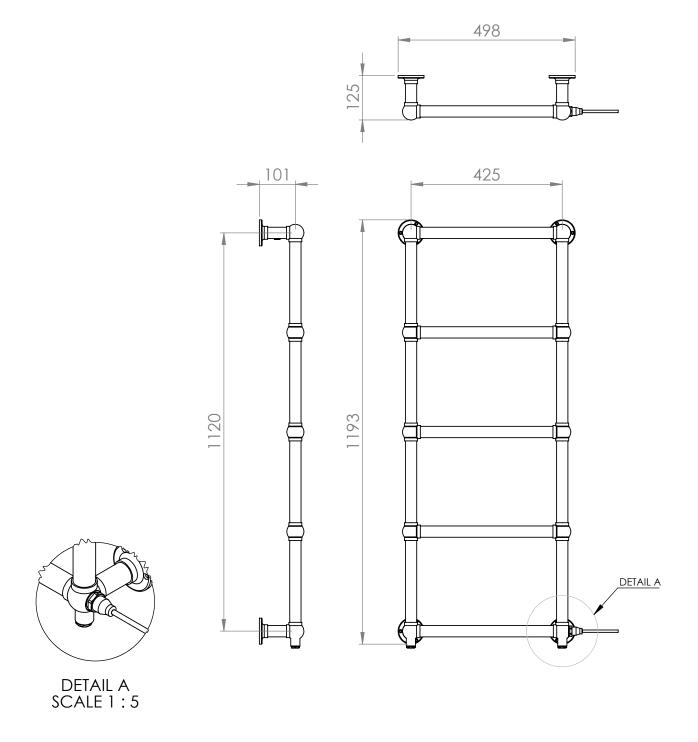

#### **Horizontal Connection**

<sup>\*</sup>Dual energy models require a conversion-tee, consult relevant drawing for details.