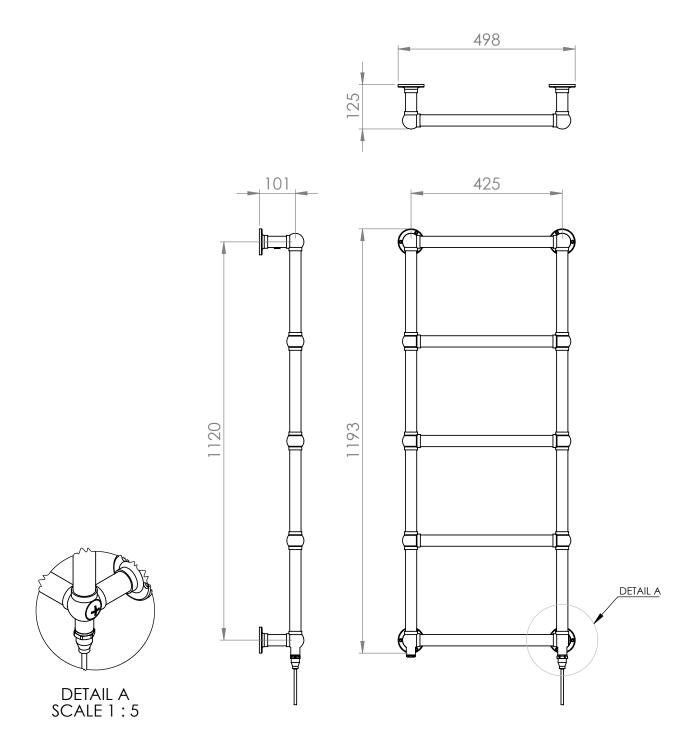

## Darton 1193 x 498mm Towel Rail (Electric Only) DA1195MB-E

**Vertical Connection** 

<sup>\*</sup>Dual energy models require a conversion-tee, consult relevant drawing for details.

Darton\_DA1195MB-E\_TDS\_V1