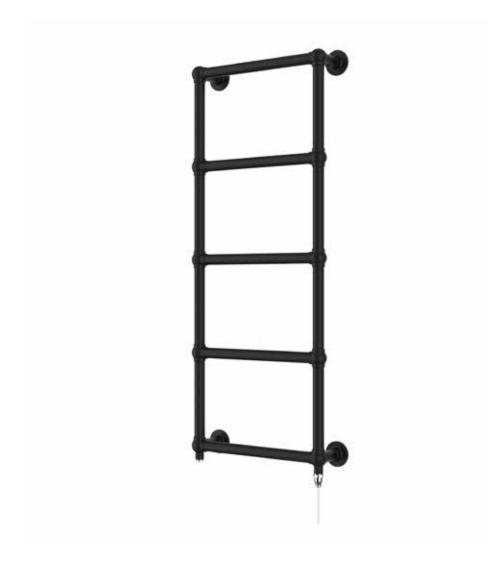

#### Darton 1193 x 498mm Towel Rail (Electric Only) DA1195MB-E

| Specification               |                              |
|-----------------------------|------------------------------|
| Finish                      | Matt Black                   |
| Dimensions                  | 1193(h) x 498(w) x 125(d) mm |
| Weight                      | 14.06kg                      |
| BTU Output/Hr               | -                            |
| Watts @ ∆ T50°C             | -                            |
| Bars                        | 5                            |
| Pipe Centres                | _                            |
| Electric Element<br>Wattage | 150                          |
| Face to Face<br>Connections | -                            |
| Air Vent Position           | -                            |
| Material                    | Mild Steel                   |
|                             |                              |