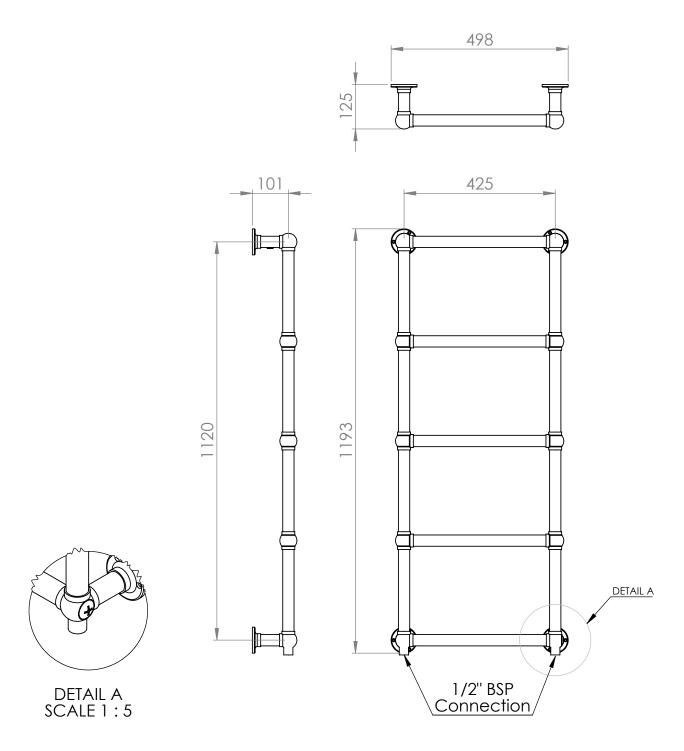

#### Darton 1193 x 498mm Towel Rail (Heating Only) DA1195C

| Specification               |                              |
|-----------------------------|------------------------------|
| Finish                      | Chrome                       |
| Dimensions                  | 1193(h) x 498(w) x 125(d) mm |
| Weight                      | 10.26kg                      |
| BTU Output/Hr               | 686                          |
| Watts @ ∆ T50°C             | 201                          |
| Bars                        | 5                            |
| Pipe Centres                | 425                          |
| Electric Element<br>Wattage | -                            |
| Face to Face<br>Connections | -                            |
| Air Vent Position           | -                            |
| Material                    | Mild Steel                   |