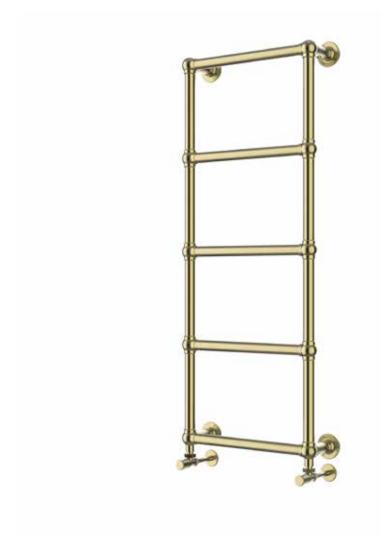

## Darton 1193 x 498mm Towel Rail (Heating Only) DA1195BB

| Specification               |                              |
|-----------------------------|------------------------------|
| Finish                      | Brushed Brass                |
| Dimensions                  | 1193(h) x 498(w) x 130(d) mm |
| Weight                      | 10.26kg                      |
| BTU Output/Hr               | 916                          |
| Watts @ Δ T50°C             | 269                          |
| Bars                        | 5                            |
| Pipe Centres                | 425                          |
| Electric Element<br>Wattage | -                            |
| Face to Face<br>Connections | -                            |
| Air Vent Position           | _                            |
| Material                    | Mild Steel                   |
|                             |                              |

# Darton 1193 x 498mm Towel Rail (Heating Only) DA1195BB

 $<sup>^\</sup>star\text{Dual}$  energy models require a conversion-tee, consult relevant drawing for details.