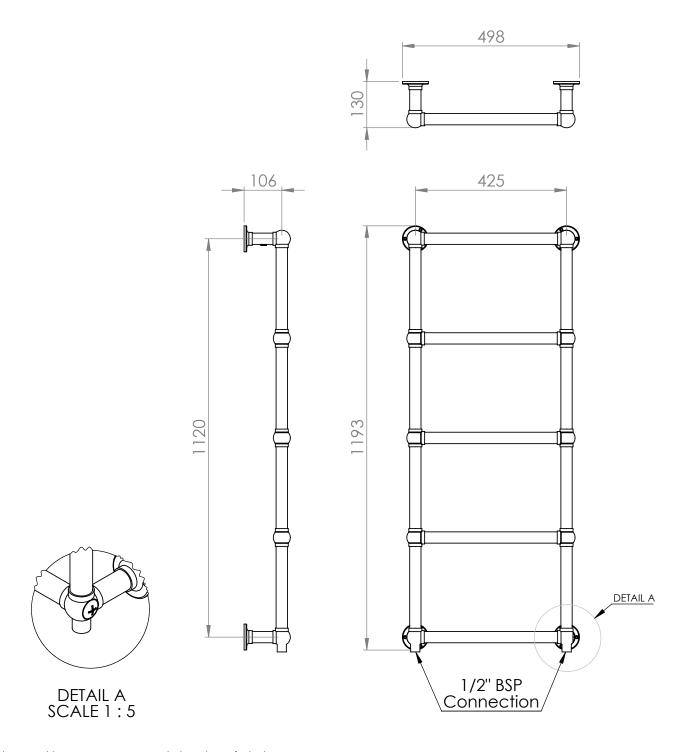

## Darton 1193 x 498mm Towel Rail (Heating Only) DA1195BB

| Specification               |                              |
|-----------------------------|------------------------------|
| Finish                      | Brushed Brass                |
| Dimensions                  | 1193(h) x 498(w) x 130(d) mm |
| Weight                      | 10.26kg                      |
| BTU Output/Hr               | 916                          |
| Watts @ Δ T50°C             | 269                          |
| Bars                        | 5                            |
| Pipe Centres                | 425                          |
| Electric Element<br>Wattage | -                            |
| Face to Face<br>Connections | -                            |
| Air Vent Position           | _                            |
| Material                    | Mild Steel                   |
|                             |                              |

# Darton 1193 x 498mm Towel Rail (Heating Only) DA1195BB

 $<sup>^\</sup>star\text{Dual}$  energy models require a conversion-tee, consult relevant drawing for details.