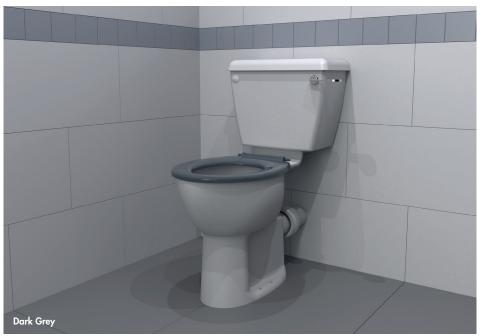

## DOC M Pack - Close Coupled Wareset (Close Coupled Pan, Cistern, Fittings + Seat) WARESET/DG

| - |
|---|

| Cistern Specification               |               |  |
|-------------------------------------|---------------|--|
| Finish                              | White         |  |
| Dimensions                          | -             |  |
| Weight                              | _             |  |
| Cistern Fitting<br>Manufacturer     | Fluidmaster   |  |
| Lever                               | Spatula Lever |  |
| Lever Position                      | Universal     |  |
| Inlet Position (When looking at WC) | Universal     |  |

| Seat  | Specification |
|-------|---------------|
| E::.l |               |

| Finish                   | Dark Grey                           |
|--------------------------|-------------------------------------|
| Dimensions               | -                                   |
| Weight                   | -                                   |
| Seat Hinge Material      | Stainless Steel                     |
| Antibacterial Protection | No                                  |
| Seat Type                | Ring                                |
| UV Protection            | Yes                                 |
| Max Load Test            | 150kg                               |
| Seat Material            | Urea Thermoset Formaldehyde<br>(UF) |

### **Pan Specification**

| Finish          | White   |
|-----------------|---------|
| Dimensions      | -       |
| Weight          | _       |
| Fixing Supplied | No      |
| Fixing          | Exposed |