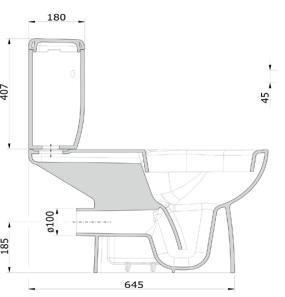

### **Pan Specification**

| Finish          | White   |
|-----------------|---------|
| Dimensions      | -       |
| Weight          | _       |
| Fixing Supplied | No      |
| Fixing          | Exposed |