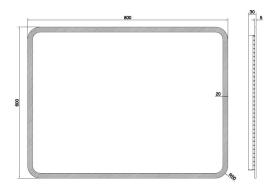

## Cullin 600 x 800mm LED Illuminated Mirror INSCU800M

| Specification                          |                                                                                  |
|----------------------------------------|----------------------------------------------------------------------------------|
| Finish                                 | -                                                                                |
| Dimensions                             | 600(h) x 800(w) x 30(d) mm                                                       |
| Weight                                 | 8.3kg                                                                            |
| Lighting Type                          | LED                                                                              |
| Colour Changing<br>Technology (CCT)    | No                                                                               |
| Switch Location                        | Frame – IR sensor, RT lower<br>corner in Portrait, LT lower<br>side in Landscape |
| Surface/Recess Fitting                 | Surface                                                                          |
| Carcass/Frame<br>Construction Material | Aluminium rear frame                                                             |
| Carcass/Frame<br>Finish                | -                                                                                |
| Glass Thickness                        | 5mm                                                                              |