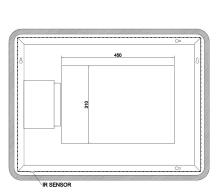

## Cullin 600 x 800mm LED Illuminated Mirror INSCU800M

| Specification                          |                                                                                  |
|----------------------------------------|----------------------------------------------------------------------------------|
| Finish                                 | -                                                                                |
| Dimensions                             | 600(h) x 800(w) x 30(d) mm                                                       |
| Weight                                 | 8.3kg                                                                            |
| Lighting Type                          | LED                                                                              |
| Colour Changing<br>Technology (CCT)    | No                                                                               |
| Switch Location                        | Frame – IR sensor, RT lower<br>corner in Portrait, LT lower<br>side in Landscape |
| Surface/Recess Fitting                 | Surface                                                                          |
| Carcass/Frame<br>Construction Material | Aluminium rear frame                                                             |
| Carcass/Frame<br>Finish                | -                                                                                |
| Glass Thickness                        | 5mm                                                                              |