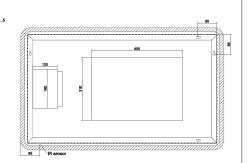

## Cullin 600 x 1000mm LED Illuminated Mirror INSCU1000M

| 000(w) × 30(d) mm                               |
|-------------------------------------------------|
|                                                 |
|                                                 |
|                                                 |
| sensor, RT lower<br>ortrait, LT lower<br>dscape |
|                                                 |
| rear frame                                      |
|                                                 |
| ·                                               |
|                                                 |