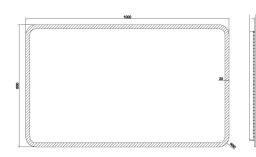

## Cullin 600 x 1000mm LED Illuminated Mirror INSCU1000M

| 000(w) × 30(d) mm                               |
|-------------------------------------------------|
|                                                 |
|                                                 |
|                                                 |
| sensor, RT lower<br>ortrait, LT lower<br>dscape |
|                                                 |
| rear frame                                      |
|                                                 |
| ·                                               |
|                                                 |