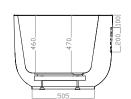

## Crambeck 1700 x 800mm Freestanding Bath INSCA17DEW

| Specification                               |                                         |
|---------------------------------------------|-----------------------------------------|
| Finish                                      | White                                   |
| Dimensions                                  | 600(h) x 1700(w) x 800(d) mm            |
| Weight                                      | 45kg                                    |
| Bath Type                                   | Freestanding                            |
| Tapholes                                    | Can be drilled                          |
| Water Capacity                              | 300 Litres                              |
| Legs Supplied                               | Yes                                     |
| Leg Fixing Type                             | Pre-installed                           |
| Legs Adjustable                             | Yes                                     |
| Bath Surface Material                       | Acrylic                                 |
| Bath Surface Material<br>Thickness          | 4mm Acrylic                             |
| Waste Supplied                              | Yes                                     |
| Waste Integrated                            | Yes                                     |
| Click Waste Finish                          | White                                   |
| Overflow Bath Filler<br>Can Be Fitted       | No                                      |
| Overflow Type                               | Integrated Slot                         |
| Overflow Height                             | 75mm from top                           |
| Encapsulated Base<br>Board                  | Yes                                     |
| Base Board Material                         | HD Board                                |
| Material Used to Cover<br>Base Board        | Resin Fibreglass                        |
| Weight of Material used to cover base board | ~4mm application of Resin<br>Fibreglass |
| Bath Frame                                  | No                                      |
| Bath Frame Material                         | _                                       |