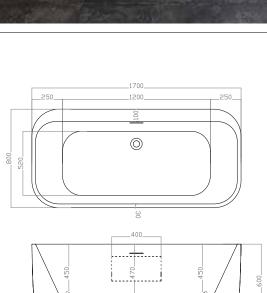

## Crambeck 1700 x 800mm Freestanding Bath INSCA17DEW

| Specification                               |                                         |
|---------------------------------------------|-----------------------------------------|
| Finish                                      | White                                   |
| Dimensions                                  | 600(h) x 1700(w) x 800(d) mm            |
| Weight                                      | 45kg                                    |
| Bath Type                                   | Freestanding                            |
| Tapholes                                    | Can be drilled                          |
| Water Capacity                              | 300 Litres                              |
| Legs Supplied                               | Yes                                     |
| Leg Fixing Type                             | Pre-installed                           |
| Legs Adjustable                             | Yes                                     |
| Bath Surface Material                       | Acrylic                                 |
| Bath Surface Material<br>Thickness          | 4mm Acrylic                             |
| Waste Supplied                              | Yes                                     |
| Waste Integrated                            | Yes                                     |
| Click Waste Finish                          | White                                   |
| Overflow Bath Filler<br>Can Be Fitted       | No                                      |
| Overflow Type                               | Integrated Slot                         |
| Overflow Height                             | 75mm from top                           |
| Encapsulated Base<br>Board                  | Yes                                     |
| Base Board Material                         | HD Board                                |
| Material Used to Cover<br>Base Board        | Resin Fibreglass                        |
| Weight of Material used to cover base board | ~4mm application of Resin<br>Fibreglass |
| Bath Frame                                  | No                                      |
| Bath Frame Material                         | _                                       |