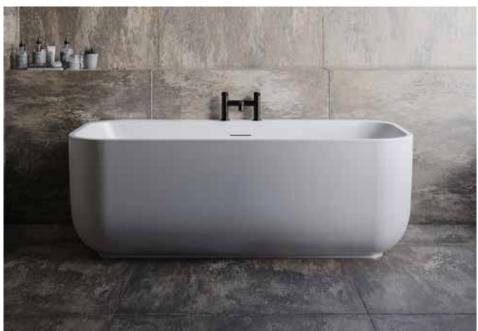

## Crambeck 1700 x 800mm Freestanding Bath INSCA17DEW

| Specification                               |                                         |
|---------------------------------------------|-----------------------------------------|
| Finish                                      | White                                   |
| Dimensions                                  | 600(h) x 1700(w) x 800(d) mm            |
| Weight                                      | 45kg                                    |
| Bath Type                                   | Freestanding                            |
| Tapholes                                    | Can be drilled                          |
| Water Capacity                              | 300 Litres                              |
| Legs Supplied                               | Yes                                     |
| Leg Fixing Type                             | Pre-installed                           |
| Legs Adjustable                             | Yes                                     |
| Bath Surface Material                       | Acrylic                                 |
| Bath Surface Material<br>Thickness          | 4mm Acrylic                             |
| Waste Supplied                              | Yes                                     |
| Waste Integrated                            | Yes                                     |
| Click Waste Finish                          | White                                   |
| Overflow Bath Filler<br>Can Be Fitted       | No                                      |
| Overflow Type                               | Integrated Slot                         |
| Overflow Height                             | 75mm from top                           |
| Encapsulated Base<br>Board                  | Yes                                     |
| Base Board Material                         | HD Board                                |
| Material Used to Cover<br>Base Board        | Resin Fibreglass                        |
| Weight of Material used to cover base board | ~4mm application of Resin<br>Fibreglass |
| Bath Frame                                  | No                                      |
| Bath Frame Material                         | _                                       |