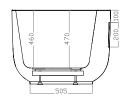

## Crambeck 1500 x 800mm Freestanding Bath INSCA15DEW

|     | 250 | 1500<br>1000 |     |
|-----|-----|--------------|-----|
| 800 |     | ©            |     |
|     |     | &<br>400     |     |
|     |     | 470          | 450 |

| Specification                               |                                         |
|---------------------------------------------|-----------------------------------------|
| Finish                                      | White                                   |
| Dimensions                                  | 600(h) x 1500(w) x 800(d) mm            |
| Weight                                      | 42kg                                    |
| Bath Type                                   | Freestanding                            |
| Tapholes                                    | Can be drilled                          |
| Water Capacity                              | 260 Litres                              |
| Legs Supplied                               | Yes                                     |
| Leg Fixing Type                             | Pre-installed                           |
| Legs Adjustable                             | Yes                                     |
| Bath Surface Material                       | Acrylic                                 |
| Bath Surface Material<br>Thickness          | 4mm Acrylic                             |
| Waste Supplied                              | Yes                                     |
| Waste Integrated                            | Yes                                     |
| Click Waste Finish                          | White                                   |
| Overflow Bath Filler<br>Can Be Fitted       | No                                      |
| Overflow Type                               | Integrated Slot                         |
| Overflow Height                             | 75mm from top                           |
| Encapsulated Base<br>Board                  | Yes                                     |
| Base Board Material                         | HD Board                                |
| Material Used to Cover<br>Base Board        | Resin Fibreglass                        |
| Weight of Material used to cover base board | ~4mm application of Resin<br>Fibreglass |
| Bath Frame                                  | No                                      |