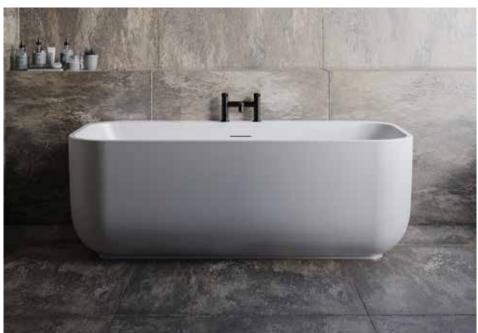

## Crambeck 1500 x 800mm Freestanding Bath INSCA15DEW

|     | 250 | 1500<br>1000 |     |
|-----|-----|--------------|-----|
| 800 |     | ©            |     |
|     |     | &<br>400     |     |
|     |     | 470          | 450 |

| Specification                               |                                         |
|---------------------------------------------|-----------------------------------------|
| Finish                                      | White                                   |
| Dimensions                                  | 600(h) x 1500(w) x 800(d) mm            |
| Weight                                      | 42kg                                    |
| Bath Type                                   | Freestanding                            |
| Tapholes                                    | Can be drilled                          |
| Water Capacity                              | 260 Litres                              |
| Legs Supplied                               | Yes                                     |
| Leg Fixing Type                             | Pre-installed                           |
| Legs Adjustable                             | Yes                                     |
| Bath Surface Material                       | Acrylic                                 |
| Bath Surface Material<br>Thickness          | 4mm Acrylic                             |
| Waste Supplied                              | Yes                                     |
| Waste Integrated                            | Yes                                     |
| Click Waste Finish                          | White                                   |
| Overflow Bath Filler<br>Can Be Fitted       | No                                      |
| Overflow Type                               | Integrated Slot                         |
| Overflow Height                             | 75mm from top                           |
| Encapsulated Base<br>Board                  | Yes                                     |
| Base Board Material                         | HD Board                                |
| Material Used to Cover<br>Base Board        | Resin Fibreglass                        |
| Weight of Material used to cover base board | ~4mm application of Resin<br>Fibreglass |
| Bath Frame                                  | No                                      |