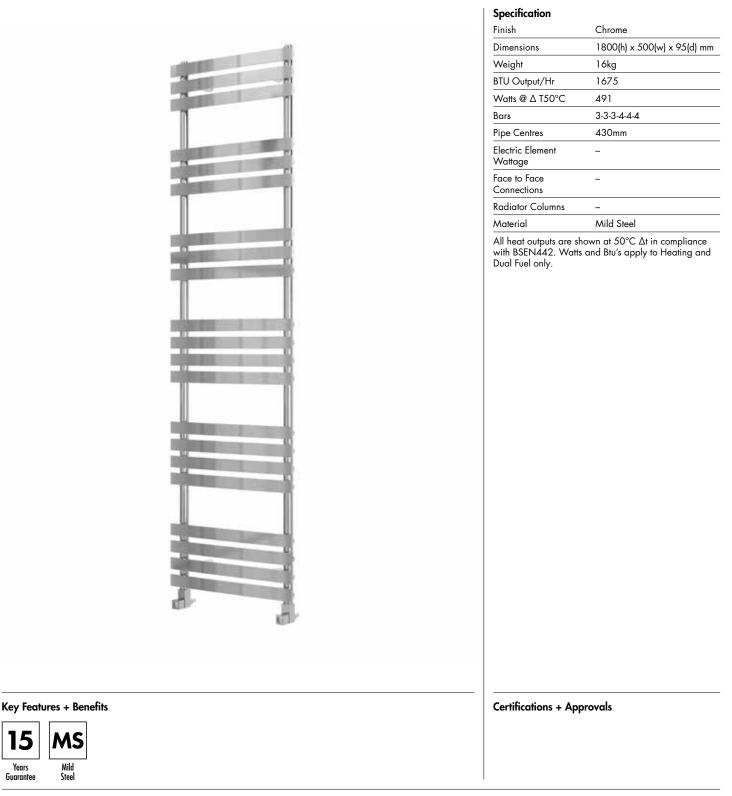

# Crambeck 1800 x 500mm Towel Rail (Heating Only)

CRAMBECK18050CP

### Crambeck 1800 x 500mm Towel Rail (Heating Only)

CRAMBECK18050CP

Crambeck\_CRAMBECK18050CP\_TDS\_V1

www.instinctproducts.co.uk

\*Dual energy models require a conversion-tee, consult relevant drawing for details.