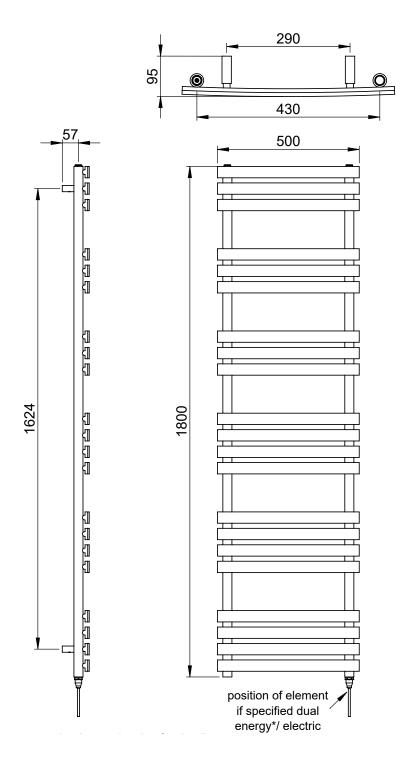

# Crambeck 1800 x 500mm Towel Rail (Heating Only)

CRAMBECK18050CP

### Crambeck 1800 x 500mm Towel Rail (Heating Only)

CRAMBECK18050CP

Crambeck\_CRAMBECK18050CP\_TDS\_V1

www.instinctproducts.co.uk

\*Dual energy models require a conversion-tee, consult relevant drawing for details.