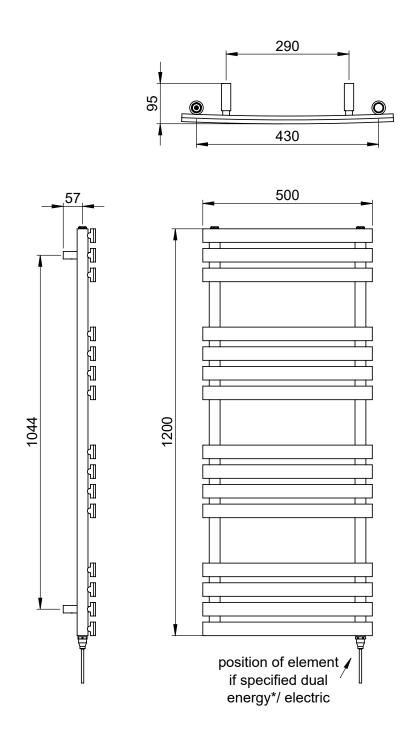

# Crambeck 1200 x 500mm Towel Rail (Heating Only) CRAMBECK12050CP

| Specification               |                             |
|-----------------------------|-----------------------------|
| Finish                      | Chrome                      |
| Dimensions                  | 1200(h) × 500(w) × 95(d) mm |
| Weight                      | 10kg                        |
| BTU Output/Hr               | 1181                        |
| Watts @ ∆ T50°C             | 346                         |
| Bars                        | 3-4-4-4                     |
| Pipe Centres                | 430mm                       |
| Electric Element<br>Wattage | _                           |
| Face to Face<br>Connections | -                           |
| Radiator Columns            | -                           |
| Material                    | Mild Steel                  |
|                             | 5000 4                      |

## Crambeck 1200 x 500mm Towel Rail (Heating Only)

CRAMBECK12050CP

 $<sup>^\</sup>star\text{Dual}$  energy models require a conversion-tee, consult relevant drawing for details.