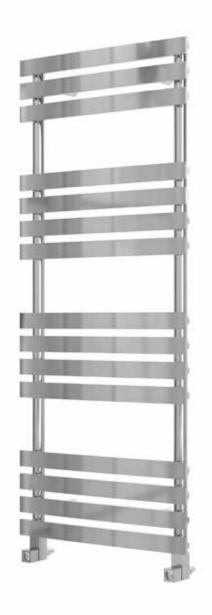

# Crambeck 1200 x 500mm Towel Rail (Heating Only) CRAMBECK12050CP

| Specification               |                             |
|-----------------------------|-----------------------------|
| Finish                      | Chrome                      |
| Dimensions                  | 1200(h) × 500(w) × 95(d) mm |
| Weight                      | 10kg                        |
| BTU Output/Hr               | 1181                        |
| Watts @ ∆ T50°C             | 346                         |
| Bars                        | 3-4-4-4                     |
| Pipe Centres                | 430mm                       |
| Electric Element<br>Wattage | _                           |
| Face to Face<br>Connections | -                           |
| Radiator Columns            | -                           |
| Material                    | Mild Steel                  |
|                             | 5000 4                      |

## Crambeck 1200 x 500mm Towel Rail (Heating Only)

CRAMBECK12050CP

 $<sup>^\</sup>star\text{Dual}$  energy models require a conversion-tee, consult relevant drawing for details.