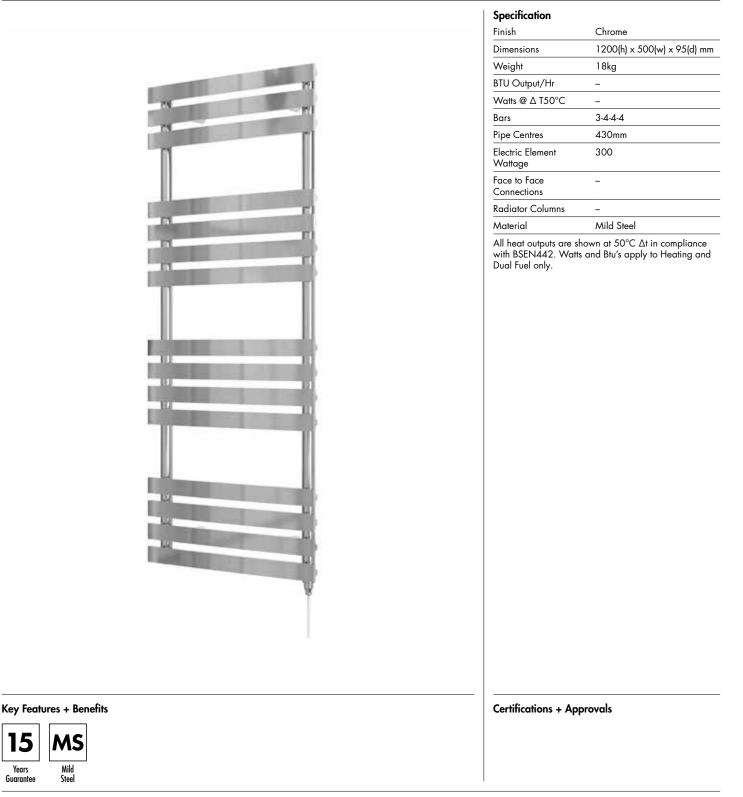

## Crambeck 1200 x 500mm Towel Rail (Electric Only) CRAMBECK12050CP-E

Technical Data Sheet | Designer Towel Rails

Crambeck 1200 x 500mm Towel Rail (Electric Only)

CRAMBECK12050CP-E

Crambeck\_CRAMBECK12050CP-E\_TDS\_V1

www.instinctproducts.co.uk

\*Dual energy models require a conversion-tee, consult relevant drawing for details.