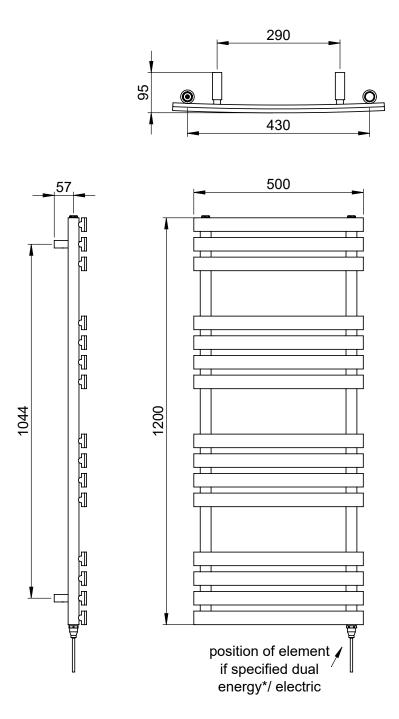

Technical Data Sheet | Designer Towel Rails

Crambeck 1200 x 500mm Towel Rail (Electric Only)

CRAMBECK12050CP-E

Crambeck\_CRAMBECK12050CP-E\_TDS\_V1

www.instinctproducts.co.uk

\*Dual energy models require a conversion-tee, consult relevant drawing for details.