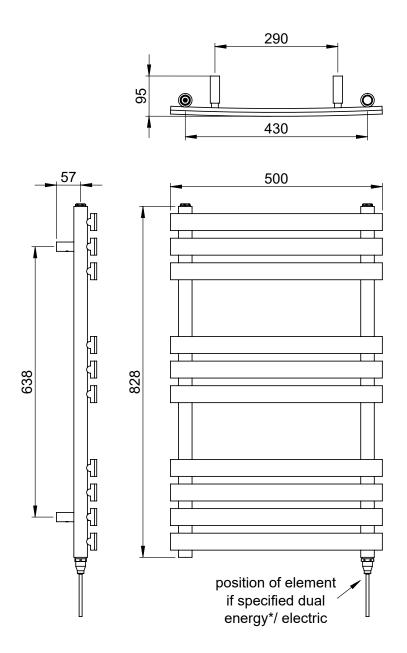

## Crambeck 800 x 500mm Towel Rail (Heating Only)

CRAMBECK08050MB

Crambeck\_CRAMBECK08050MB\_TDS\_V1

www.instinctproducts.co.uk

\*Dual energy models require a conversion-tee, consult relevant drawing for details.