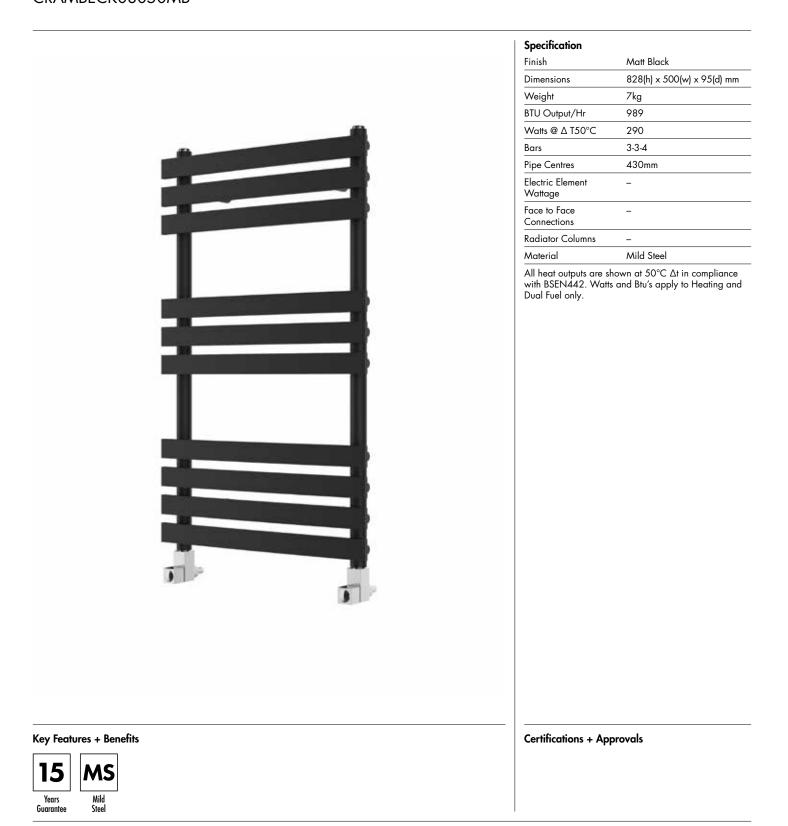

## Crambeck 800 x 500mm Towel Rail (Heating Only) CRAMBECK08050MB

## Crambeck 800 x 500mm Towel Rail (Heating Only)

CRAMBECK08050MB

Crambeck\_CRAMBECK08050MB\_TDS\_V1

www.instinctproducts.co.uk

\*Dual energy models require a conversion-tee, consult relevant drawing for details.