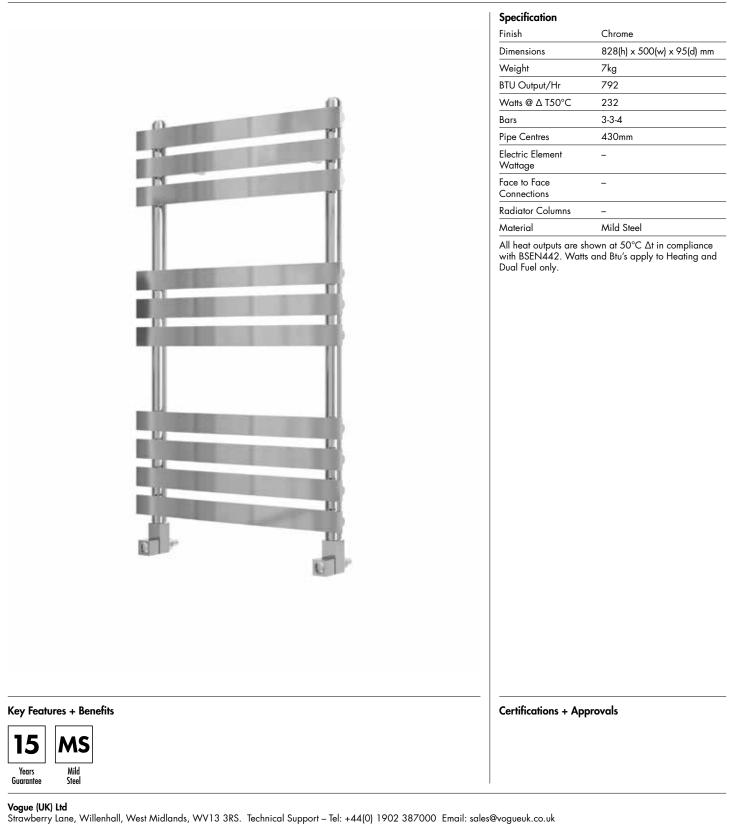

## Crambeck 800 x 500mm Towel Rail (Heating Only)

CRAMBECK08050CP

All information on the data sheet is correct at the time of publication. All measurements are approximate and subject to standard tolerances.

Technical Data Sheet | Designer Towel Rails

Crambeck 800 x 500mm Towel Rail (Heating Only)

CRAMBECK08050CP

Crambeck\_CRAMBECK08050CP\_TDS\_V1

www.instinctproducts.co.uk

\*Dual energy models require a conversion-tee, consult relevant drawing for details.