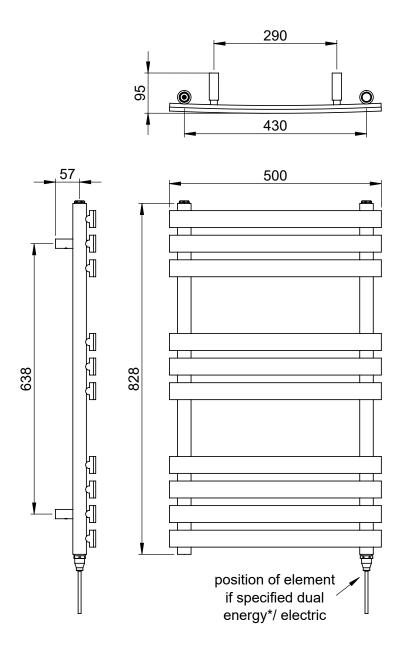

## Crambeck 800 x 500mm Towel Rail (Heating Only)

CRAMBECK08050CP

All information on the data sheet is correct at the time of publication. All measurements are approximate and subject to standard tolerances.

Technical Data Sheet | Designer Towel Rails

Crambeck 800 x 500mm Towel Rail (Heating Only)

CRAMBECK08050CP

Crambeck\_CRAMBECK08050CP\_TDS\_V1

www.instinctproducts.co.uk

\*Dual energy models require a conversion-tee, consult relevant drawing for details.