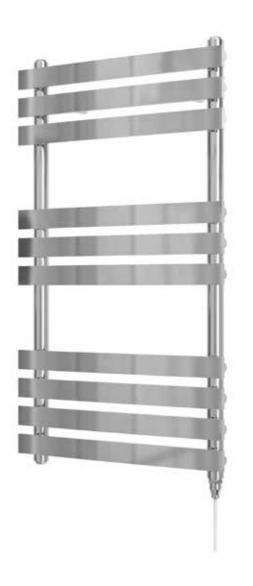

### Crambeck 800 x 500mm Towel Rail (Electric Only)

CRAMBECK08050CP-E

| Specification               |                            |
|-----------------------------|----------------------------|
| Finish                      | Chrome                     |
| Dimensions                  | 828(h) x 500(w) x 95(d) mm |
| Weight                      | 10kg                       |
| BTU Output/Hr               | _                          |
| Watts @ Δ T50°C             | _                          |
| Bars                        | 3-3-4                      |
| Pipe Centres                | 430mm                      |
| Electric Element<br>Wattage | 150                        |
| Face to Face<br>Connections | -                          |
| Radiator Columns            | _                          |
| Material                    | Mild Steel                 |

#### Crambeck 800 x 500mm Towel Rail (Electric Only)

CRAMBECK08050CP-E

<sup>\*</sup>Dual energy models require a conversion-tee, consult relevant drawing for details.