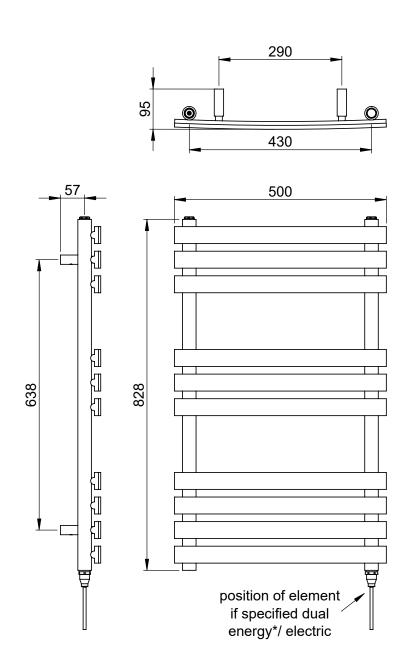

### Crambeck 800 x 500mm Towel Rail (Electric Only)

CRAMBECK08050CP-E

| Specification               |                            |
|-----------------------------|----------------------------|
| Finish                      | Chrome                     |
| Dimensions                  | 828(h) x 500(w) x 95(d) mm |
| Weight                      | 10kg                       |
| BTU Output/Hr               | _                          |
| Watts @ Δ T50°C             | _                          |
| Bars                        | 3-3-4                      |
| Pipe Centres                | 430mm                      |
| Electric Element<br>Wattage | 150                        |
| Face to Face<br>Connections | -                          |
| Radiator Columns            | _                          |
| Material                    | Mild Steel                 |

#### Crambeck 800 x 500mm Towel Rail (Electric Only)

CRAMBECK08050CP-E

<sup>\*</sup>Dual energy models require a conversion-tee, consult relevant drawing for details.