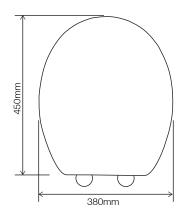

#### **Extra Dimensions**

Seat/Lid Front to Back – 450mm Seat/Lid Left to Right – 380mm Ring Hole Front to Back – 286mm Ring Hole Left to Right – 230mm Seat Overall Thickness – 48mm

## **Specification**Finish

| Finish                   | White                                                        |
|--------------------------|--------------------------------------------------------------|
| Dimensions               | 43(h) x 380(w) x 450(d) mm                                   |
| Weight                   | 2.1kg                                                        |
| Seat Hinge Material      | Reinforced nylon base plates with stainless steel cover caps |
| Hinge Type               | Soft close                                                   |
| Hinge Fixing Type        | Quick release, Top Fix and<br>Underfix, Secure-Fix QR        |
| Antibacterial Protection | No                                                           |
| Seat Type                | Wrap over (Soft)                                             |
| UV Protection            | -                                                            |
| Max Load Test            | 150kg                                                        |
| Seat Material            | Thermoset                                                    |