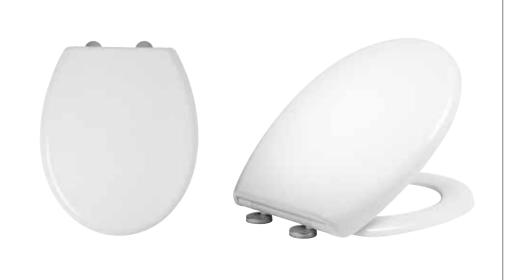

# Corvo Thermoset Wrap-Over, Soft Close, Seat & Cover INST03004-SF

## **Specification**Finish

| Finish                   | White                                                        |
|--------------------------|--------------------------------------------------------------|
| Dimensions               | 43(h) x 380(w) x 450(d) mm                                   |
| Weight                   | 2.1kg                                                        |
| Seat Hinge Material      | Reinforced nylon base plates with stainless steel cover caps |
| Hinge Type               | Soft close                                                   |
| Hinge Fixing Type        | Quick release, Top Fix and<br>Underfix, Secure-Fix QR        |
| Antibacterial Protection | No                                                           |
| Seat Type                | Wrap over (Soft)                                             |
| UV Protection            | -                                                            |
| Max Load Test            | 150kg                                                        |
| Seat Material            | Thermoset                                                    |