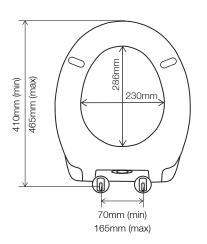

#### **Extra Dimensions**

Seat/Lid Front to Back – 450mm Seat/Lid Left to Right – 380mm Ring Hole Front to Back – 286mm Ring Hole Left to Right – 230mm Seat Overall Thickness – 48mm