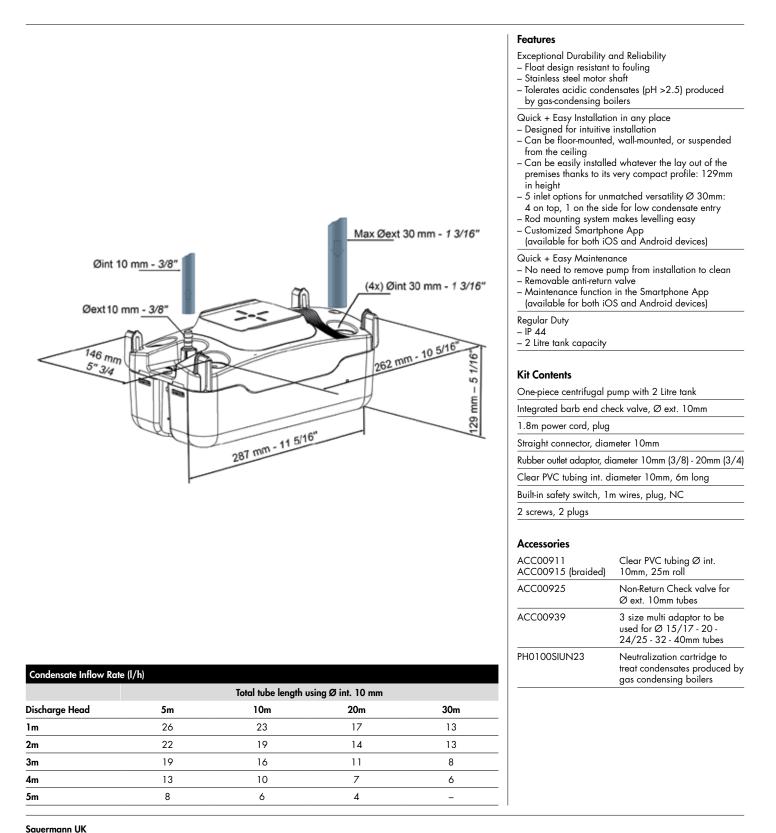

### Condensate Removal Pump

SI83CE05IN23

Condensate\_Removal\_Pump\_SI83CE05IN23\_TDS\_V1

www.instinctproducts.co.uk

| Specification                       |                                                                                   |
|-------------------------------------|-----------------------------------------------------------------------------------|
| Finish                              | White                                                                             |
| Dimensions                          | 129(h) x 287(w) x 146(d) mm                                                       |
| Weight                              | 1.83kg                                                                            |
| Tank Capacity                       | 2 Litres                                                                          |
| Mains Supply                        | 230 V~50 Hz - 115W–1.4 A                                                          |
| Max Discharge Head                  | 5.4m (65 l/h)                                                                     |
| Max Pressure<br>(Flow Rate 0)       | 5.7m                                                                              |
| Sound Level in<br>Application at 1m | ≤ 45 dBA<br>(Measured in Sauermann<br>acoustic lab, pump operating<br>with water) |
| Max Condensate<br>Temperature       | 55°C, 80°C Short peaks<br>10 minutes                                              |
| Max Condensate<br>Acidity           | pH > 2.5<br>(Gas condensing boilers)                                              |
| Safety switch                       | NC                                                                                |
| Thermal protection<br>(overheating) | 120°C (Auto reset)                                                                |
| Operating conditions                | 7%: 16s ON - 212s OFF                                                             |
| Class                               | 1                                                                                 |
| IP Rating                           | IP44                                                                              |
| Safety standard                     | CE                                                                                |
| RoHS directive                      | Compliant                                                                         |
| WEEE directive                      | Compliant                                                                         |

#### Applications

Residential applications

Air-conditioning up to 20kW

- Heating up to 40kW
- Gas condensing boiler
- Condensing high efficiency gas furnaces

**Certifications + Accreditations** 