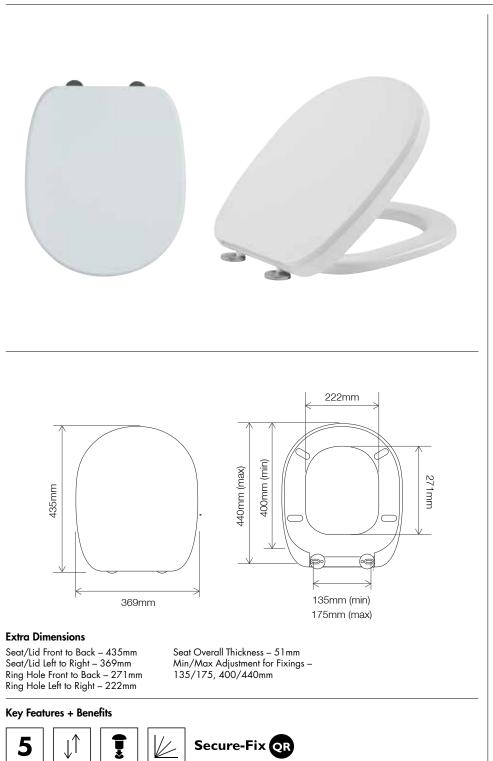

### **Complete Thermoset, Wrap-Over, Soft Close, Seat & Cover** INST03019

| Specification            |                                                              |
|--------------------------|--------------------------------------------------------------|
| Finish                   | White                                                        |
| Dimensions               | 51(h) x 369(w) x 435(d) mm                                   |
| Weight                   | 2.3kg                                                        |
| Seat Hinge Material      | Reinforced nylon base plates with stainless steel cover caps |
| Hinge Type               | Soft close                                                   |
| Hinge Fixing Type        | Quick release, Top Fix                                       |
| Antibacterial Protection | No                                                           |
| Seat Type                | Wrap Over                                                    |
| UV Protection            | -                                                            |
| Max Load Test            | 150kg                                                        |
| Seat Material            | Thermoset                                                    |