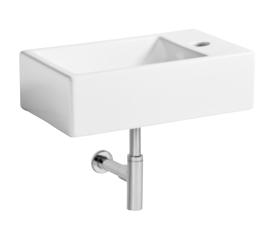

### 370mm Cloakroom One Taphole Basin (Right Hand) INST01020

| Specification       |                             |
|---------------------|-----------------------------|
| Finish              | White                       |
| Dimensions          | 110(h) x 370(w) x 230(d) mm |
| Weight              | 6.3kg                       |
| Basin Material      | Ceramic                     |
| Overflow            | No                          |
| Chainstay Hole      | No                          |
| Taphole Positioning | Right                       |
| Waste + Trap        | Not included                |
|                     |                             |

#### Key Features + Benefits

Cloakroom Basin Small Years Guarantee

One Taphole Basin

Cloakroom\_INST01020\_TDS\_V1