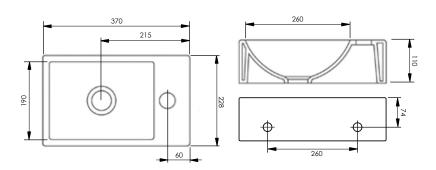

### 370mm Cloakroom One Taphole Basin (Right Hand) INST01020

| Specification       |                             |
|---------------------|-----------------------------|
| Finish              | White                       |
| Dimensions          | 110(h) x 370(w) x 230(d) mm |
| Weight              | 6.3kg                       |
| Basin Material      | Ceramic                     |
| Overflow            | No                          |
| Chainstay Hole      | No                          |
| Taphole Positioning | Right                       |
| Waste + Trap        | Not included                |
|                     |                             |