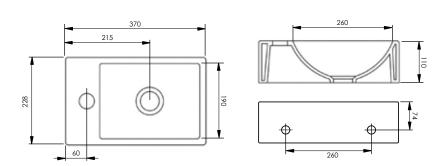

### 370mm Cloakroom One Taphole Basin (Left Hand) INST01019

| Specification       |                             |
|---------------------|-----------------------------|
| Finish              | White                       |
| Dimensions          | 110(h) x 370(w) x 230(d) mm |
| Weight              | 6.3kg                       |
| Basin Material      | Ceramic                     |
| Overflow            | No                          |
| Chainstay Hole      | No                          |
| Taphole Positioning | Left                        |
| Waste + Trap        | Not included                |
|                     | Not included                |