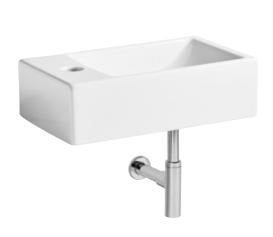

### 370mm Cloakroom One Taphole Basin (Left Hand) INST01019

| Specification       |                             |
|---------------------|-----------------------------|
| Finish              | White                       |
| Dimensions          | 110(h) x 370(w) x 230(d) mm |
| Weight              | 6.3kg                       |
| Basin Material      | Ceramic                     |
| Overflow            | No                          |
| Chainstay Hole      | No                          |
| Taphole Positioning | Left                        |
| Waste + Trap        | Not included                |
|                     | Not included                |

## 370mm Cloakroom One Taphole Basin (Left Hand)

INST01019