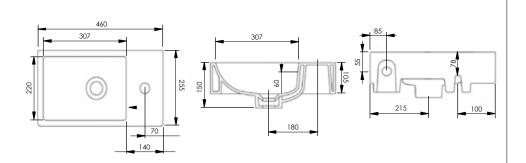

## 460mm Cloakroom One Taphole Basin (Right Hand) INST01018

| Specification       |                             |
|---------------------|-----------------------------|
| Finish              | White                       |
| Dimensions          | 150(h) x 460(w) x 255(d) mm |
| Weight              | 8.3kg                       |
| Basin Material      | Ceramic                     |
| Overflow            | Yes                         |
| Chainstay Hole      | No                          |
| Taphole Positioning | Right                       |
| Waste + Trap        | Not included                |
|                     |                             |