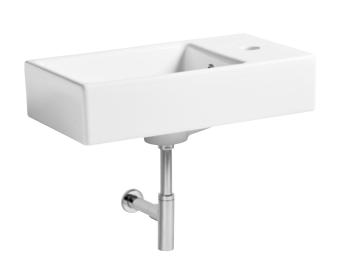

## 460mm Cloakroom One Taphole Basin (Right Hand) INST01018

| Specification       |                             |
|---------------------|-----------------------------|
| Finish              | White                       |
| Dimensions          | 150(h) x 460(w) x 255(d) mm |
| Weight              | 8.3kg                       |
| Basin Material      | Ceramic                     |
| Overflow            | Yes                         |
| Chainstay Hole      | No                          |
| Taphole Positioning | Right                       |
| Waste + Trap        | Not included                |
|                     |                             |

## 460mm Cloakroom One Taphole Basin (Right Hand)

INST01018