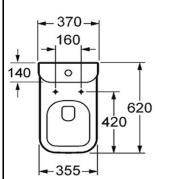

## Instinct INSEC002 Ecstasy Close Coupled WC Cistern 370x140x400mm

| Guarantee: Sanitary | ware 25 years   | Instinct Code | INSEC002      |
|---------------------|-----------------|---------------|---------------|
| Cistern F           | ittings 3 years | Colour:       | White         |
| Seats               | 1 year          | EAN CODE      | 5060516861422 |

Dimensions are in Millimetres except thread sizes which are BSP imperial

| Features:                                              | Approvals:               |     |
|--------------------------------------------------------|--------------------------|-----|
| Dual 6 and 3 litre flush fittings supplied as standard | CE Approved              | YES |
| Water saving 4 and 2½ litre economy flush capability   | Made to British Standard | YES |
| Includes WRAS approved fittings                        | WRAS Approved            | YES |