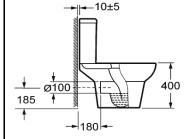

## Instinct INSEC002 Ecstasy Close Coupled WC Cistern 370x140x400mm

| Guarantee: Sanitary | ware 25 years   | Instinct Code | INSEC002      |
|---------------------|-----------------|---------------|---------------|
| Cistern F           | ittings 3 years | Colour:       | White         |
| Seats               | 1 year          | EAN CODE      | 5060516861422 |

Dimensions are in Millimetres except thread sizes which are BSP imperial

| Features:                                              | Approvals:               |     |
|--------------------------------------------------------|--------------------------|-----|
| Dual 6 and 3 litre flush fittings supplied as standard | CE Approved              | YES |
| Water saving 4 and 2½ litre economy flush capability   | Made to British Standard | YES |
| Includes WRAS approved fittings                        | WRAS Approved            | YES |