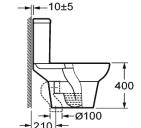

## Instinct INSEC002 Ecstasy Close Coupled WC Cistern 370x140x400mm

| Guarantee: Sanitary | ware 25 years   | Instinct Code | INSEC002      |
|---------------------|-----------------|---------------|---------------|
| Cistern F           | ittings 3 years | Colour:       | White         |
| Seats               | 1 year          | EAN CODE      | 5060516861422 |

Dimensions are in Millimetres except thread sizes which are BSP imperial

| Features:                                              | Approvals:               |     |
|--------------------------------------------------------|--------------------------|-----|
| Dual 6 and 3 litre flush fittings supplied as standard | CE Approved              | YES |
| Water saving 4 and 2½ litre economy flush capability   | Made to British Standard | YES |
| Includes WRAS approved fittings                        | WRAS Approved            | YES |