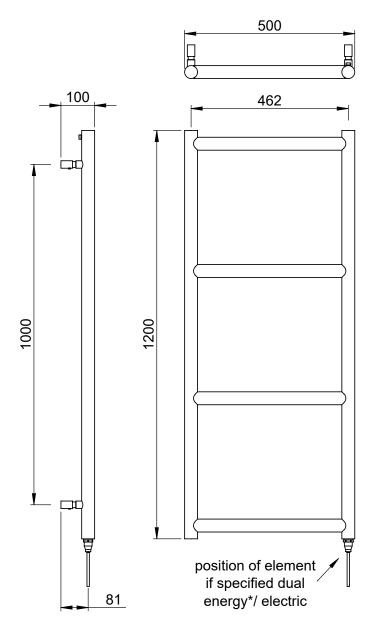

## Charm 1200 x 500mm Towel Rail (Heating Only) CH12050CP

Technical Data Sheet | Designer Towel Rails

Charm 1200 x 500mm Towel Rail (Heating Only) CH12050CP

Charm\_CH12050CP\_TDS\_V1

www.instinctproducts.co.uk

\*Dual energy models require a conversion-tee, consult relevant drawing for details.