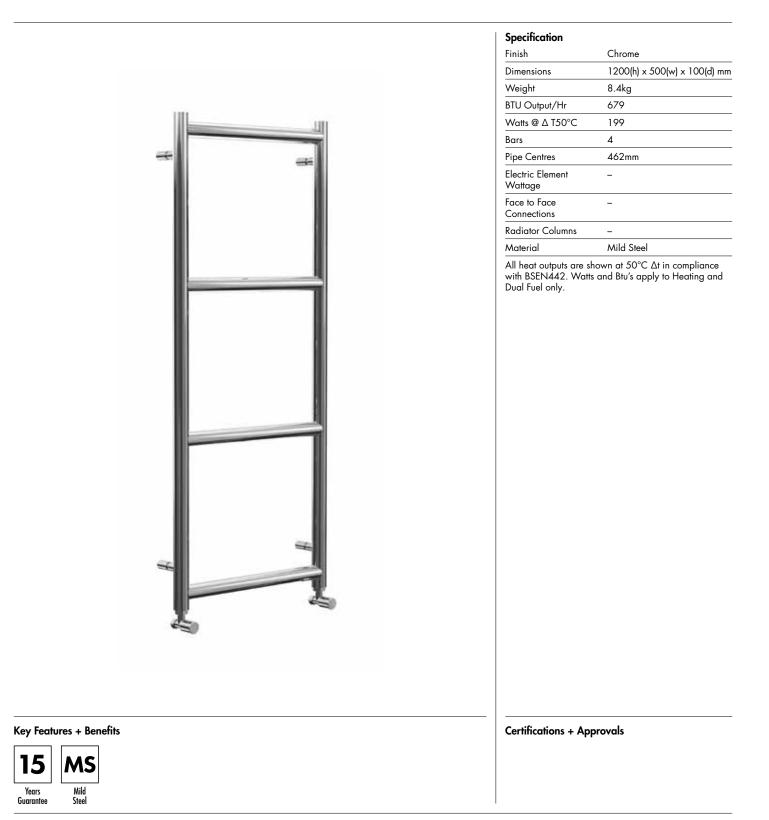

# **INSTINCT®**

## Technical Data Sheet | Designer Towel Rails

Issue No. v1 02 2024

Charm\_CH12050CP\_TDS\_V1

www.instinctproducts.co.uk

## Charm 1200 x 500mm Towel Rail (Heating Only) CH12050CP



#### Vogue (UK) Ltd

Strawberry Lane, Willenhall, West Midlands, WV13 3RS. Technical Support – Tel: +44(0) 1902 387000 Email: sales@vogueuk.co.uk

All information on the data sheet is correct at the time of publication. All measurements are approximate and subject to standard tolerances.



Technical Data Sheet | Designer Towel Rails

Charm 1200 x 500mm Towel Rail (Heating Only) CH12050CP



Charm\_CH12050CP\_TDS\_V1

www.instinctproducts.co.uk



\*Dual energy models require a conversion-tee, consult relevant drawing for details.

### Vogue (UK) Ltd

Strawberry Lane, Willenhall, West Midlands, WV13 3RS. Technical Support – Tel: +44(0) 1902 387000 Email: sales@vogueuk.co.uk All information on the data sheet is correct at the time of publication. All measurements are approximate and subje