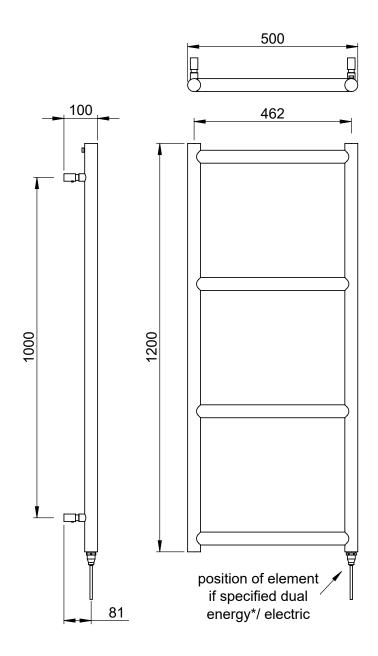

### Charm 1200 x 500mm Towel Rail (Dual Fuel)

CH12050CP-HE

| Specification               |                              |
|-----------------------------|------------------------------|
| Finish                      | Chrome                       |
| Dimensions                  | 1200(h) × 500(w) × 100(d) mm |
| Weight                      | 8.4kg                        |
| BTU Output/Hr               | 679                          |
| Watts @ $\Delta$ T50°C      | 199                          |
| Bars                        | 4                            |
| Pipe Centres                | 462mm                        |
| Electric Element<br>Wattage | 150                          |
| Face to Face<br>Connections | -                            |
| Radiator Columns            | -                            |
| Material                    | Mild Steel                   |
|                             |                              |

### Charm 1200 x 500mm Towel Rail (Dual Fuel)

CH12050CP-HE

<sup>\*</sup>Dual energy models require a conversion-tee, consult relevant drawing for details.