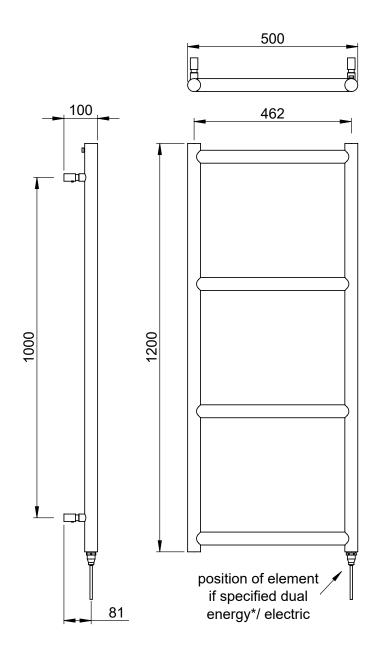

#### Charm 1200 x 500mm Towel Rail (Electric Only) CH12050CP-E

| Specification               |                              |
|-----------------------------|------------------------------|
| Finish                      | Chrome                       |
| Dimensions                  | 1200(h) x 500(w) x 100(d) mm |
| Weight                      | 12kg                         |
| BTU Output/Hr               | -                            |
| Watts @ Δ T50°C             | _                            |
| Bars                        | 4                            |
| Pipe Centres                | 462mm                        |
| Electric Element<br>Wattage | 150                          |
| Face to Face<br>Connections | -                            |
| Radiator Columns            | -                            |
| Material                    | Mild Steel                   |
|                             |                              |

# Charm 1200 x 500mm Towel Rail (Electric Only) CH12050CP-E

<sup>\*</sup>Dual energy models require a conversion-tee, consult relevant drawing for details.