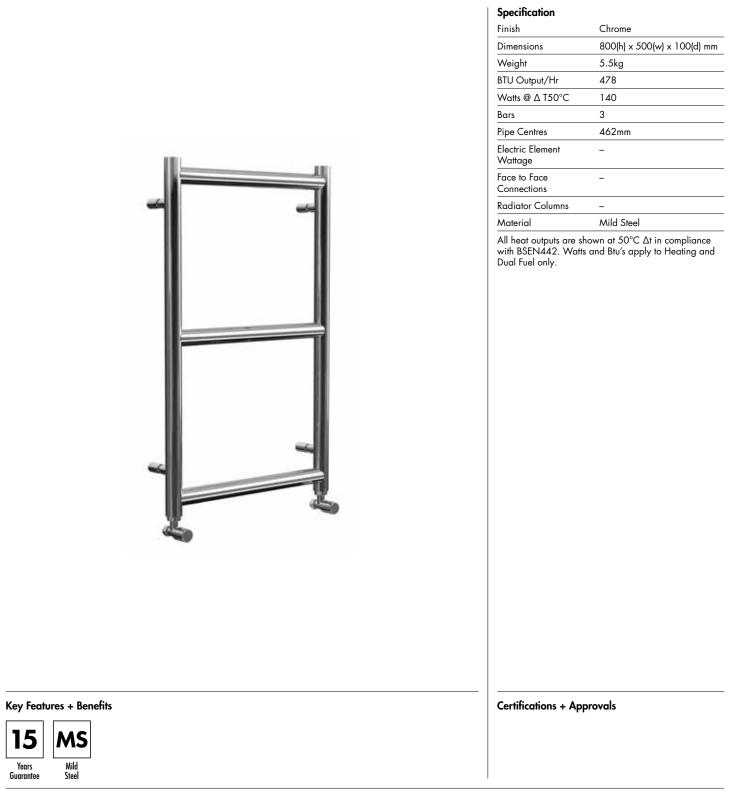

### Charm 800 x 500mm Towel Rail (Heating Only) CH08050CP

Technical Data Sheet | Designer Towel Rails

Charm 800 x 500mm Towel Rail (Heating Only) CH08050CP

\*Dual energy models require a conversion-tee, consult relevant drawing for details.