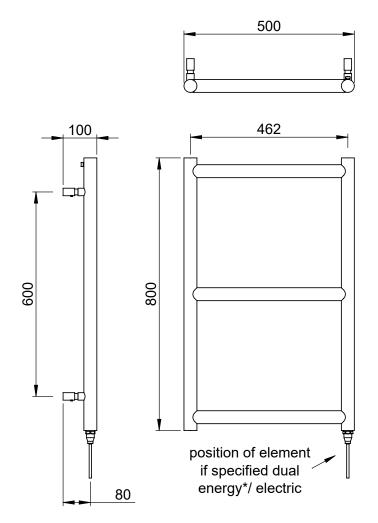

### Charm 800 x 500mm Towel Rail (Heating Only) CH08050CP

Technical Data Sheet | Designer Towel Rails

Charm 800 x 500mm Towel Rail (Heating Only) CH08050CP

\*Dual energy models require a conversion-tee, consult relevant drawing for details.