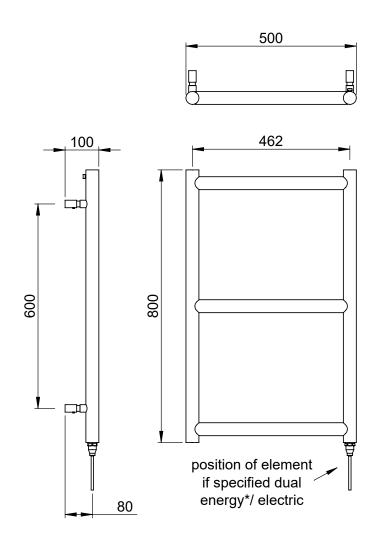

### Charm 800 x 500mm Towel Rail (Dual Fuel)

CH08050CP-HE

| Specification               |                             |
|-----------------------------|-----------------------------|
| Finish                      | Chrome                      |
| Dimensions                  | 800(h) x 500(w) x 100(d) mm |
| Weight                      | 5.5kg                       |
| BTU Output/Hr               | 478                         |
| Watts @ ∆ T50°C             | 140                         |
| Bars                        | 3                           |
| Pipe Centres                | 462mm                       |
| Electric Element<br>Wattage | 125                         |
| Face to Face<br>Connections | -                           |
| Radiator Columns            | -                           |
| Material                    | Mild Steel                  |
|                             |                             |

All heat outputs are shown at  $50^{\circ}\text{C}$   $\Delta t$  in compliance with BSEN442. Watts and Btu's apply to Heating and Dual Fuel only.

Key Features + Benefits

Years Guarantee Mild

Certifications + Approvals