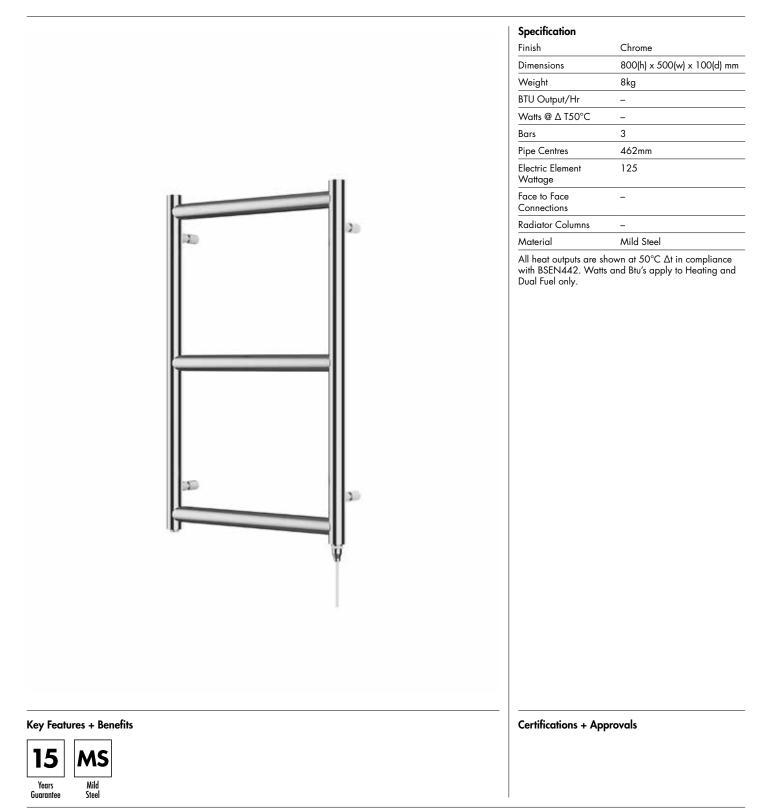

## Charm 800 x 500mm Towel Rail (Electric Only) CH08050CP-E

Technical Data Sheet | Designer Towel Rails

Charm 800 x 500mm Towel Rail (Electric Only) CH08050CP-E

\*Dual energy models require a conversion-tee, consult relevant drawing for details.