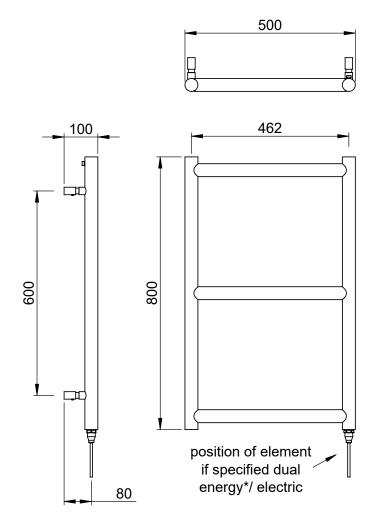

## Charm 800 x 500mm Towel Rail (Electric Only) CH08050CP-E

Technical Data Sheet | Designer Towel Rails

Charm 800 x 500mm Towel Rail (Electric Only) CH08050CP-E

\*Dual energy models require a conversion-tee, consult relevant drawing for details.