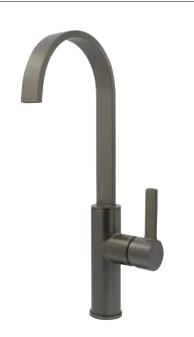

# Carna Single Lever Mono Kitchen Mixer 4E1464

| Specification          |                                                  |  |  |  |
|------------------------|--------------------------------------------------|--|--|--|
| Finish                 | Gunmetal                                         |  |  |  |
| Dimensions             | 416(h) x 50(w) x 188(d) mm                       |  |  |  |
| Weight                 | 1.3kg                                            |  |  |  |
| Body                   | Brass                                            |  |  |  |
| Spout Material         | Brass                                            |  |  |  |
| Fittings               | Easy Fix System                                  |  |  |  |
| Connection             | M10 - DN8 Flexible Hoses with ½" BSP Thread Ends |  |  |  |
| Cartridge Size         | #35 Cartridge                                    |  |  |  |
| Flow Restrictor        | No                                               |  |  |  |
| Max Static Pressure    | 16 Bar                                           |  |  |  |
| Min Operating Pressure | 0.5 Bar                                          |  |  |  |
| Max Operating Pressure | 6 Bar                                            |  |  |  |
| Max Water Temperature  | 60°C                                             |  |  |  |