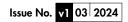

# Carna Single Lever Mono Kitchen Mixer 4E1464

| Specification          |                                                  |  |  |  |
|------------------------|--------------------------------------------------|--|--|--|
| Finish                 | Gunmetal                                         |  |  |  |
| Dimensions             | 416(h) x 50(w) x 188(d) mm                       |  |  |  |
| Weight                 | 1.3kg                                            |  |  |  |
| Body                   | Brass                                            |  |  |  |
| Spout Material         | Brass                                            |  |  |  |
| Fittings               | Easy Fix System                                  |  |  |  |
| Connection             | M10 - DN8 Flexible Hoses with ½" BSP Thread Ends |  |  |  |
| Cartridge Size         | #35 Cartridge                                    |  |  |  |
| Flow Restrictor        | No                                               |  |  |  |
| Max Static Pressure    | 16 Bar                                           |  |  |  |
| Min Operating Pressure | 0.5 Bar                                          |  |  |  |
| Max Operating Pressure | 6 Bar                                            |  |  |  |
| Max Water Temperature  | 60°C                                             |  |  |  |