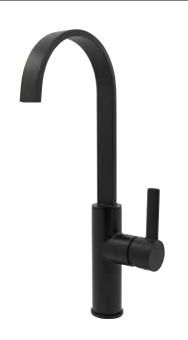

# Carna Single Lever Mono Kitchen Mixer 4E1463

| Specification          |                                                     |  |  |
|------------------------|-----------------------------------------------------|--|--|
| Finish                 | Black                                               |  |  |
| Dimensions             | 416(h) x 50(w) x 188(d) mm                          |  |  |
| Weight                 | 1.3kg                                               |  |  |
| Body                   | Brass                                               |  |  |
| Spout Material         | Brass                                               |  |  |
| Fittings               | Easy Fix System                                     |  |  |
| Connection             | M10 - DN8 Flexible Hoses<br>with ½" BSP Thread Ends |  |  |
| Cartridge Size         | #35 Cartridge                                       |  |  |
| Flow Restrictor        | No                                                  |  |  |
| Max Static Pressure    | 16 Bar                                              |  |  |
| Min Operating Pressure | 0.5 Bar                                             |  |  |
| Max Operating Pressure | 6 Bar                                               |  |  |
| Max Water Temperature  | 60°C                                                |  |  |