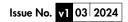

# Carna Single Lever Mono Kitchen Mixer 4E1463

| Specification          |                                                     |  |  |
|------------------------|-----------------------------------------------------|--|--|
| Finish                 | Black                                               |  |  |
| Dimensions             | 416(h) x 50(w) x 188(d) mm                          |  |  |
| Weight                 | 1.3kg                                               |  |  |
| Body                   | Brass                                               |  |  |
| Spout Material         | Brass                                               |  |  |
| Fittings               | Easy Fix System                                     |  |  |
| Connection             | M10 - DN8 Flexible Hoses<br>with ½" BSP Thread Ends |  |  |
| Cartridge Size         | #35 Cartridge                                       |  |  |
| Flow Restrictor        | No                                                  |  |  |
| Max Static Pressure    | 16 Bar                                              |  |  |
| Min Operating Pressure | 0.5 Bar                                             |  |  |
| Max Operating Pressure | 6 Bar                                               |  |  |
| Max Water Temperature  | 60°C                                                |  |  |