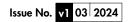

# Carna Twin Lever Mono Kitchen Mixer 4E1409

| Specification          |                                                     |
|------------------------|-----------------------------------------------------|
| Finish                 | Brushed Nickel                                      |
| Dimensions             | 411(h) x 47(w) x 186(d) mm                          |
| Weight                 | 1.77kg                                              |
| Body                   | Brass                                               |
| Spout Material         | Brass                                               |
| Fittings               | Easy Fix System                                     |
| Connection             | M10 - DN8 Flexible Hoses<br>with ½" BSP Thread Ends |
| Cartridge Size         | ½" QT Headwork                                      |
| Flow Restrictor        | No                                                  |
| Max Static Pressure    | 16 Bar                                              |
| Min Operating Pressure | 0.1 Bar                                             |
| Max Operating Pressure | 6 Bar                                               |
| Max Water Temperature  | 60°C                                                |