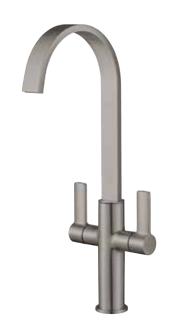

# Carna Twin Lever Mono Kitchen Mixer 4E1409

| Specification          |                                                     |
|------------------------|-----------------------------------------------------|
| Finish                 | Brushed Nickel                                      |
| Dimensions             | 411(h) x 47(w) x 186(d) mm                          |
| Weight                 | 1.77kg                                              |
| Body                   | Brass                                               |
| Spout Material         | Brass                                               |
| Fittings               | Easy Fix System                                     |
| Connection             | M10 - DN8 Flexible Hoses<br>with ½" BSP Thread Ends |
| Cartridge Size         | ½" QT Headwork                                      |
| Flow Restrictor        | No                                                  |
| Max Static Pressure    | 16 Bar                                              |
| Min Operating Pressure | 0.1 Bar                                             |
| Max Operating Pressure | 6 Bar                                               |
| Max Water Temperature  | 60°C                                                |