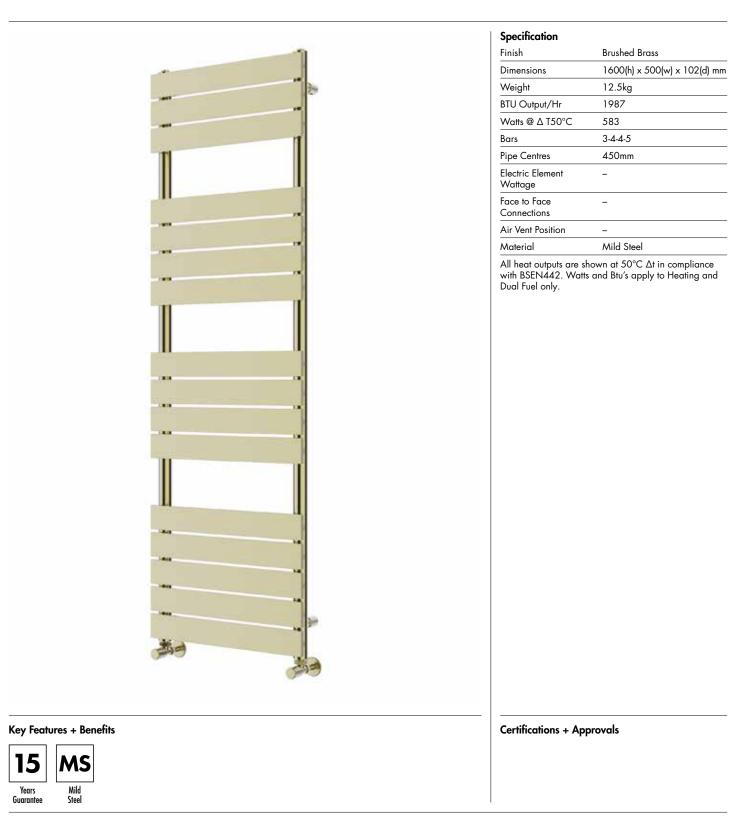

## Broxa 1600 x 500mm Towel Rail (Heating Only)

BR16050BR

#### Vogue (UK) Ltd

Strawberry Lane, Willenhall, West Midlands, WV13 3RS. Technical Support – Tel: +44(0) 1902 387000 Email: sales@vogueuk.co.uk

All information on the data sheet is correct at the time of publication. All measurements are approximate and subject to standard tolerances.