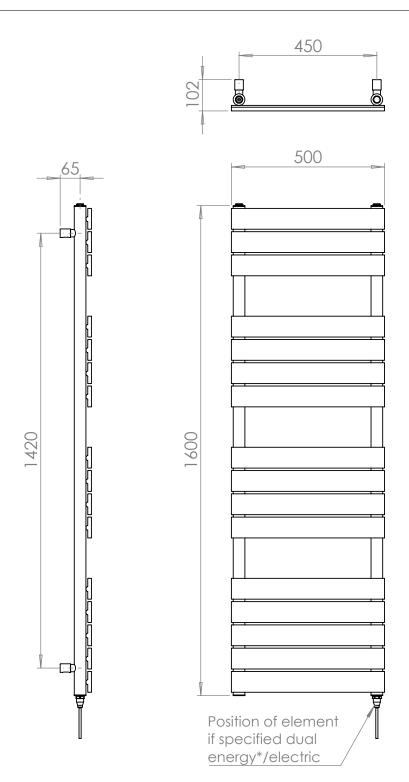

### Broxa 1600 x 500mm Towel Rail (Heating Only)

BR16050BR

\*Dual energy models require a conversion-tee, consult relevant drawing for details.

#### Vogue (UK) Ltd

Strawberry Lane, Willenhall, West Midlands, WV13 3RS. Technical Support – Tel: +44(0) 1902 387000 Email: sales@vogueuk.co.uk All information on the data sheet is correct at the time of publication. All measurements are approximate and subject to standard tolerances. Issue No. v1 07 2024