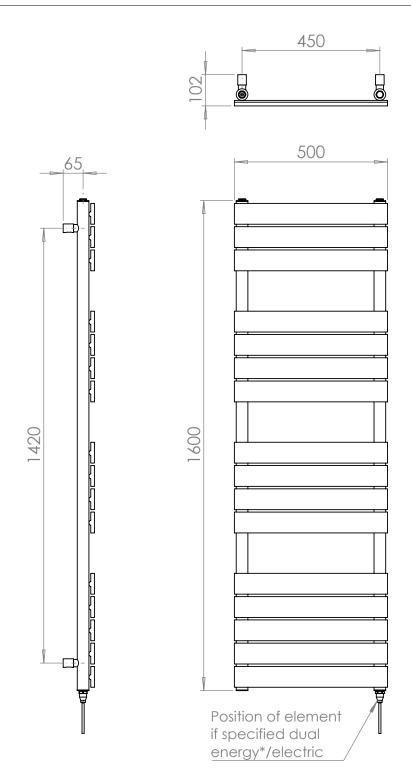

### Broxa 1600 x 500mm Towel Rail (Electric Only)

BR16050BR-E

\*Dual energy models require a conversion-tee, consult relevant drawing for details.