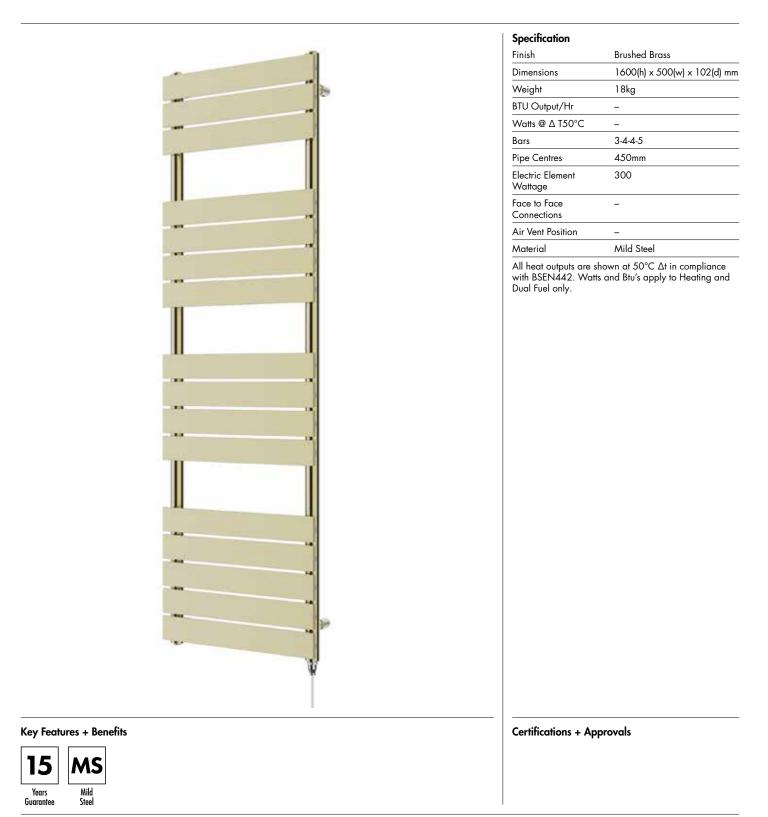

# Technical Data Sheet | Designer Towel Rails

### Issue No. v1 07 2024

Broxa\_BR16050BR-E\_TDS\_V1

www.instinctproducts.co.uk

## Broxa 1600 x 500mm Towel Rail (Electric Only)

BR16050BR-E



#### Vogue (UK) Ltd

Strawberry Lane, Willenhall, West Midlands, WV13 3RS. Technical Support – Tel: +44(0) 1902 387000 Email: sales@vogueuk.co.uk

All information on the data sheet is correct at the time of publication. All measurements are approximate and subject to standard tolerances.



Technical Data Sheet | Designer Towel Rails

### Broxa 1600 x 500mm Towel Rail (Electric Only)

BR16050BR-E



\*Dual energy models require a conversion-tee, consult relevant drawing for details.

#### Vogue (UK) Ltd

Strawberry Lane, Willenhall, West Midlands, WV13 3RS. Technical Support – Tel: +44(0) 1902 387000 Email: sales@vogueuk.co.uk All information on the data sheet is correct at the time of publication. All measurements are approximate and subject to standard tolerances. Issue No. **v1** 07 2