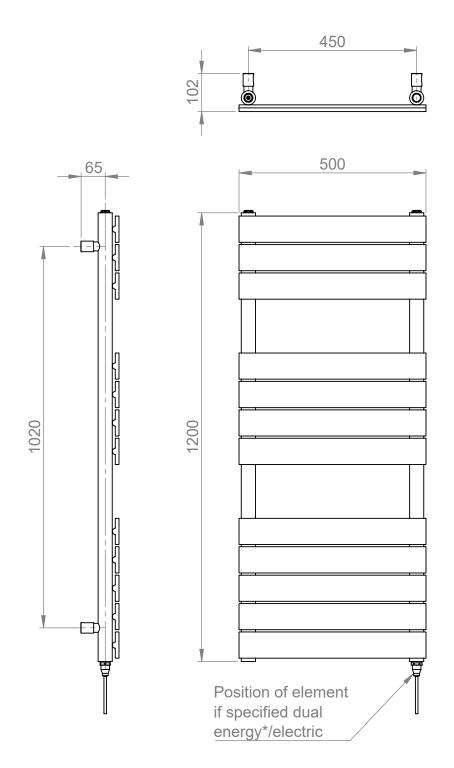

## Broxa 1200 x 500mm Towel Rail (Heating Only) BR12050BR

| Specification               |                              |
|-----------------------------|------------------------------|
| Finish                      | Brushed Brass                |
| Dimensions                  | 1200(h) x 500(w) x 102(d) mm |
| Weight                      | 9.4kg                        |
| BTU Output/Hr               | 1491                         |
| Watts @ $\Delta$ T50°C      | 437                          |
| Bars                        | 3-4-5                        |
| Pipe Centres                | 450mm                        |
| Electric Element<br>Wattage | -                            |
| Face to Face<br>Connections | -                            |
| Air Vent Position           | -                            |
| Material                    | Mild Steel                   |
|                             |                              |

## Broxa 1200 x 500mm Towel Rail (Heating Only) BR12050BR

<sup>\*</sup>Dual energy models require a conversion-tee, consult relevant drawing for details.