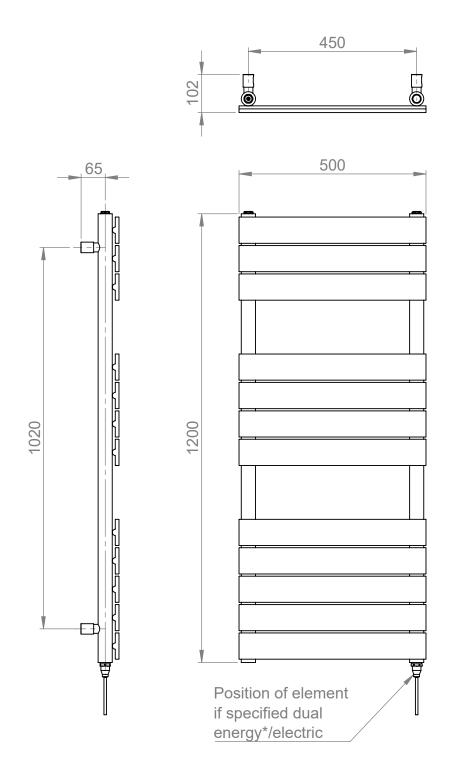

### Broxa 1200 x 500mm Towel Rail (Dual Fuel) BR12050BR-HE

## Broxa 1200 x 500mm Towel Rail (Dual Fuel)

BR12050BR-HE

Broxa\_BR12050BR-HE\_TDS\_V1

www.instinctproducts.co.uk

\*Dual energy models require a conversion-tee, consult relevant drawing for details.