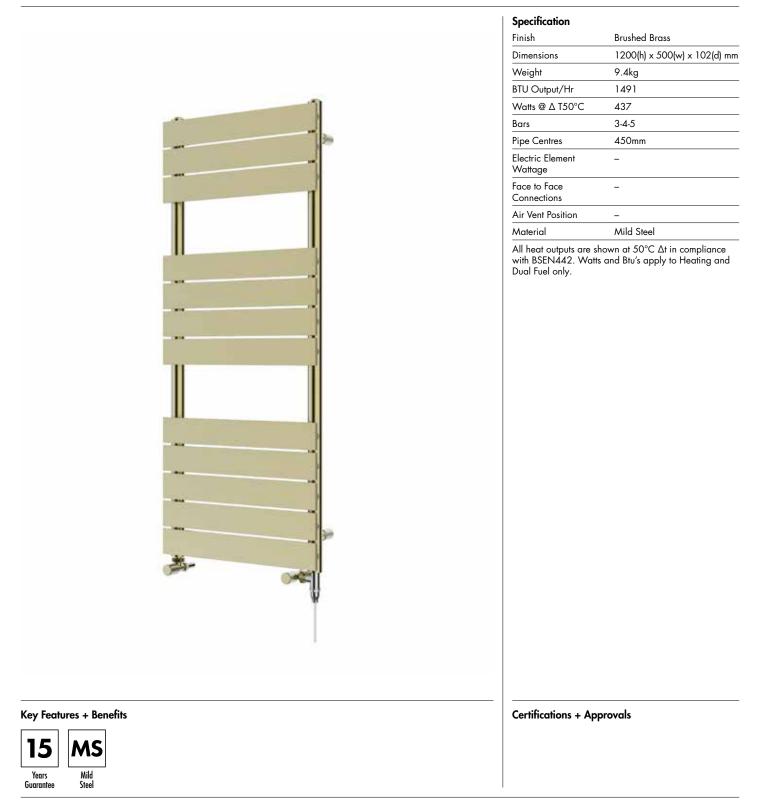

### Broxa 1200 x 500mm Towel Rail (Dual Fuel) BR12050BR-HE

## Broxa 1200 x 500mm Towel Rail (Dual Fuel)

BR12050BR-HE

Broxa\_BR12050BR-HE\_TDS\_V1

www.instinctproducts.co.uk

\*Dual energy models require a conversion-tee, consult relevant drawing for details.