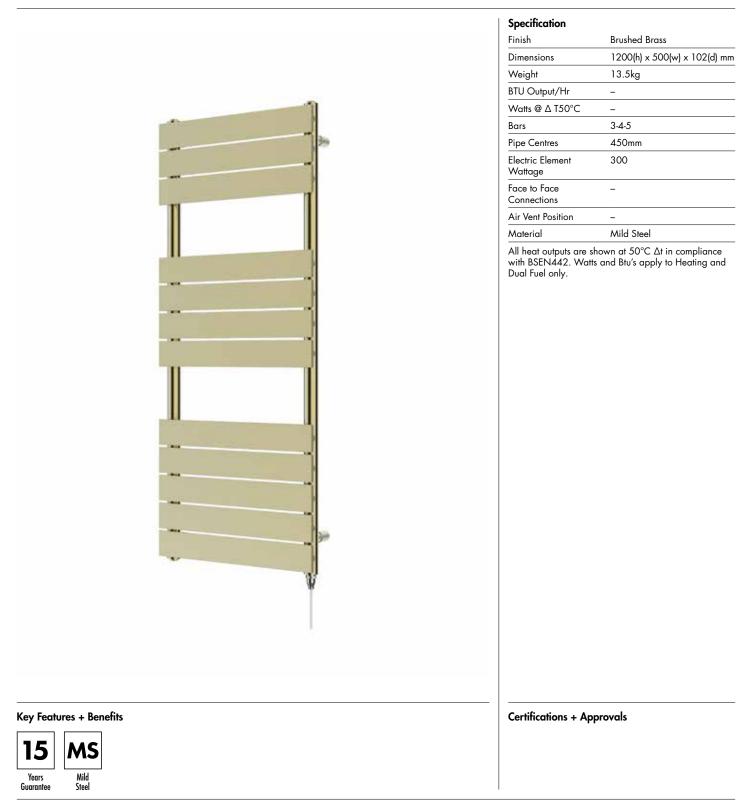

## Broxa 1200 x 500mm Towel Rail (Electric Only)

BR12050BR-E

### Broxa 1200 x 500mm Towel Rail (Electric Only)

BR12050BR-E

\*Dual energy models require a conversion-tee, consult relevant drawing for details.