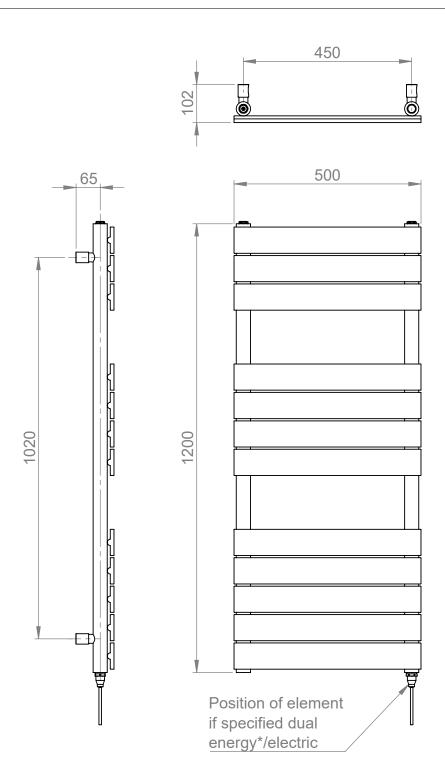

### Broxa 1200 x 500mm Towel Rail (Electric Only)

BR12050BR-E

\*Dual energy models require a conversion-tee, consult relevant drawing for details.