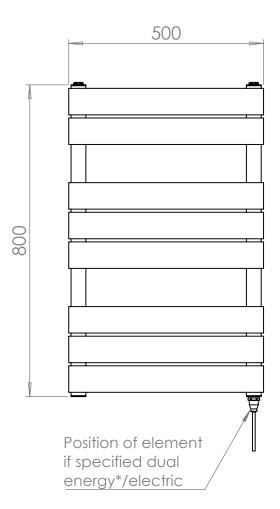

## Broxa 800 x 500mm Towel Rail (Heating Only) BRO850BR

| Specification               |                             |
|-----------------------------|-----------------------------|
| Finish                      | Brushed Brass               |
| Dimensions                  | 800(h) x 500(w) x 102(d) mm |
| Weight                      | 6.3kg                       |
| BTU Output/Hr               | 994                         |
| Watts @ ∆ T50°C             | 291                         |
| Bars                        | 2-3-3                       |
| Pipe Centres                | 450mm                       |
| Electric Element<br>Wattage | -                           |
| Face to Face<br>Connections | -                           |
| Air Vent Position           | _                           |
| Material                    | Mild Steel                  |
|                             |                             |

## Broxa 800 x 500mm Towel Rail (Heating Only) BRO850BR

 $<sup>^\</sup>star\text{Dual}$  energy models require a conversion-tee, consult relevant drawing for details.