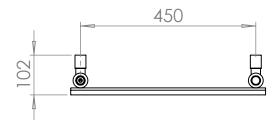

## Broxa 800 x 500mm Towel Rail (Heating Only) BRO850BR

| Specification               |                             |
|-----------------------------|-----------------------------|
| Finish                      | Brushed Brass               |
| Dimensions                  | 800(h) x 500(w) x 102(d) mm |
| Weight                      | 6.3kg                       |
| BTU Output/Hr               | 994                         |
| Watts @ ∆ T50°C             | 291                         |
| Bars                        | 2-3-3                       |
| Pipe Centres                | 450mm                       |
| Electric Element<br>Wattage | -                           |
| Face to Face<br>Connections | -                           |
| Air Vent Position           | _                           |
| Material                    | Mild Steel                  |
|                             |                             |