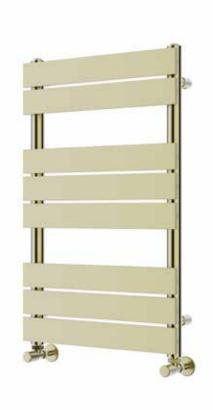

## Broxa 800 x 500mm Towel Rail (Heating Only) BRO850BR

| Specification               |                             |
|-----------------------------|-----------------------------|
| Finish                      | Brushed Brass               |
| Dimensions                  | 800(h) x 500(w) x 102(d) mm |
| Weight                      | 6.3kg                       |
| BTU Output/Hr               | 994                         |
| Watts @ ∆ T50°C             | 291                         |
| Bars                        | 2-3-3                       |
| Pipe Centres                | 450mm                       |
| Electric Element<br>Wattage | -                           |
| Face to Face<br>Connections | -                           |
| Air Vent Position           | _                           |
| Material                    | Mild Steel                  |
|                             |                             |