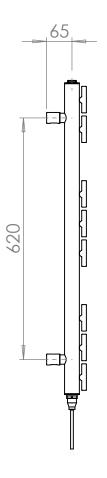

## Broxa 800 x 500mm Towel Rail (Heating Only) BRO850BR

| Specification               |                             |
|-----------------------------|-----------------------------|
| Finish                      | Brushed Brass               |
| Dimensions                  | 800(h) x 500(w) x 102(d) mm |
| Weight                      | 6.3kg                       |
| BTU Output/Hr               | 994                         |
| Watts @ ∆ T50°C             | 291                         |
| Bars                        | 2-3-3                       |
| Pipe Centres                | 450mm                       |
| Electric Element<br>Wattage | -                           |
| Face to Face<br>Connections | -                           |
| Air Vent Position           | _                           |
| Material                    | Mild Steel                  |
|                             |                             |