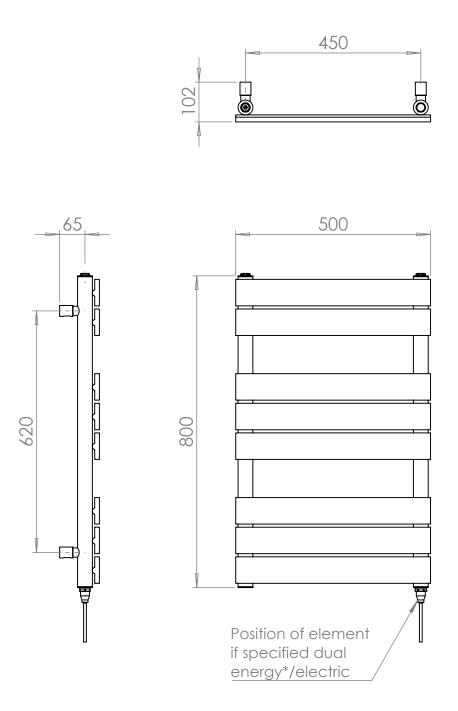

Technical Data Sheet | Designer Towel Rails

Issue No. v1 07 2024

Broxa\_BR0850BR-E\_TDS\_V1

www.instinctproducts.co.uk

Broxa 800 x 500mm Towel Rail (Electric Only) BR0850BR-E

\*Dual energy models require a conversion-tee, consult relevant drawing for details.