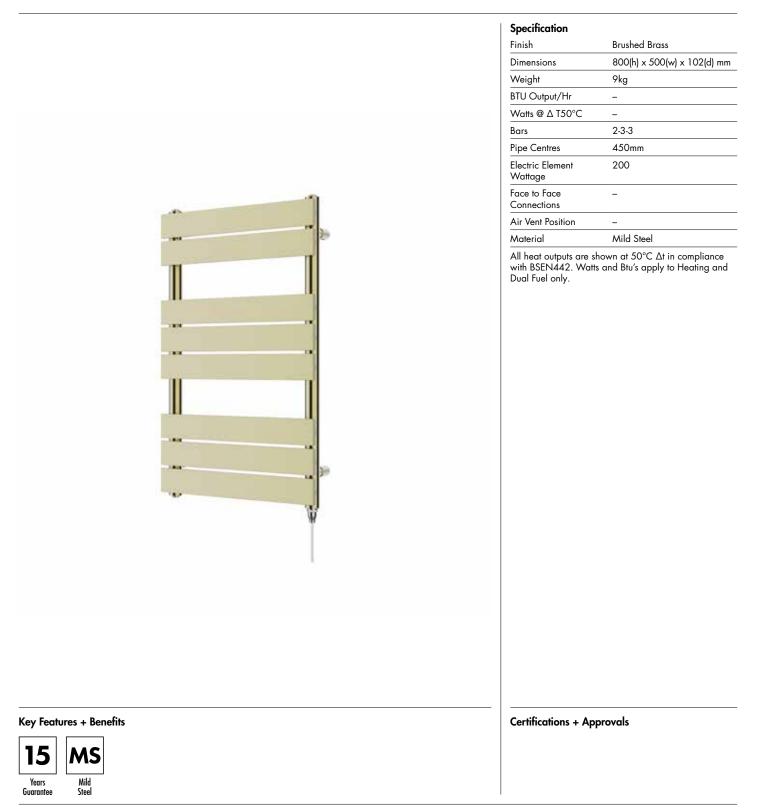

## Broxa 800 x 500mm Towel Rail (Electric Only)

BR0850BR-E

Technical Data Sheet | Designer Towel Rails

Issue No. v1 07 2024

Broxa\_BR0850BR-E\_TDS\_V1

www.instinctproducts.co.uk

Broxa 800 x 500mm Towel Rail (Electric Only) BR0850BR-E

\*Dual energy models require a conversion-tee, consult relevant drawing for details.