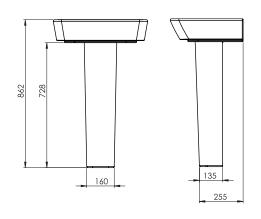

#### **Basin Specification** 550mm, One Taphole Basin (INST01045)

| (                   |                             |
|---------------------|-----------------------------|
| Finish              | White                       |
| Dimensions          | 134(h) x 550(w) x 425(d) mm |
| Weight              | 1 6 kg                      |
| Basin Material      | Ceramic                     |
| Overflow            | Yes                         |
| Chainstay Hole      | No                          |
| Taphole Positioning | Centre                      |