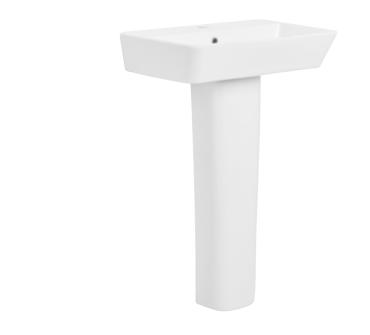

# **Pedestal Specification**Full Pedestal

(INST01046)

| Finish            | White                       |
|-------------------|-----------------------------|
| Dimensions        | 728(h) x 190(w) x 160(d) mm |
| Weight            | 13.5kg                      |
| Pedestal Material | Ceramic                     |