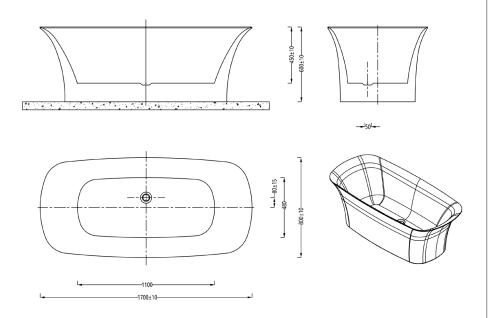

## **Brierley Instinct Premiercast Freestanding Bath** INSBR002

| Specification                        |                              |
|--------------------------------------|------------------------------|
| Finish                               | Matt Grey                    |
| Dimensions                           | 600(h) x 1700(w) x 480(d) mm |
| Weight                               | 50kg                         |
| Bath Type                            | Freestanding                 |
| Tapholes                             | None                         |
| Water Capacity                       | 230 litres                   |
| Legs Supplied                        | Yes                          |
| Leg Fixing Type                      | Integrated frame             |
| Legs Adjustable                      | Yes                          |
| Bath Surface Material                | Acrylic                      |
| Bath Surface Material<br>Thickness   | 5mm                          |
| Waste Supplied                       | Yes                          |
| Overflow Supplied                    | No                           |
| Overflow Height                      | 337mm                        |
| Encapsulated Base Board              | Yes                          |
| Base Board Material                  | Timber                       |
| Material Used to Cover<br>Base Board | Core mat sheet               |
|                                      |                              |