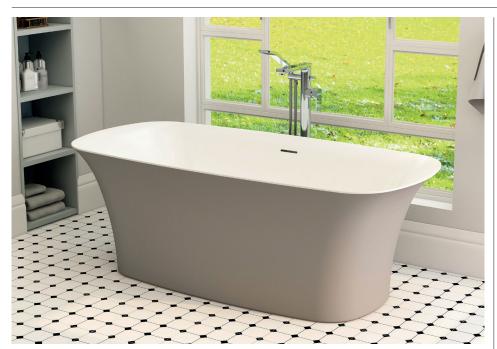

## **Brierley Instinct Premiercast Freestanding Bath** INSBR002

| Specification                        |                              |
|--------------------------------------|------------------------------|
| Finish                               | Matt Grey                    |
| Dimensions                           | 600(h) x 1700(w) x 480(d) mm |
| Weight                               | 50kg                         |
| Bath Type                            | Freestanding                 |
| Tapholes                             | None                         |
| Water Capacity                       | 230 litres                   |
| Legs Supplied                        | Yes                          |
| Leg Fixing Type                      | Integrated frame             |
| Legs Adjustable                      | Yes                          |
| Bath Surface Material                | Acrylic                      |
| Bath Surface Material<br>Thickness   | 5mm                          |
| Waste Supplied                       | Yes                          |
| Overflow Supplied                    | No                           |
| Overflow Height                      | 337mm                        |
| Encapsulated Base Board              | Yes                          |
| Base Board Material                  | Timber                       |
| Material Used to Cover<br>Base Board | Core mat sheet               |
|                                      |                              |